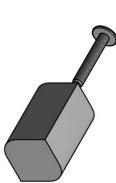

#### **Product information**

Code: 2704P023INXX0 Finish: satin stainless steel

UNIT: Piece Collection: TWO Designer: Piet Boon EAN code: 8718009215814

# PB23M

solid cabinet knob stainless steel

22

-23---

Doc no.: FORMANI® 2704P023 PB23M V02.dwg

Part number:

Drawn by: Christian Brimbois Creation date: 29-3-2013

Formani Holland B.V. · Amerikalaan 55 · 6199 AE Maastricht Airport · tel: +31 (0)43 308 90 00 · www.formani.nl · info@formani.nl PB23M