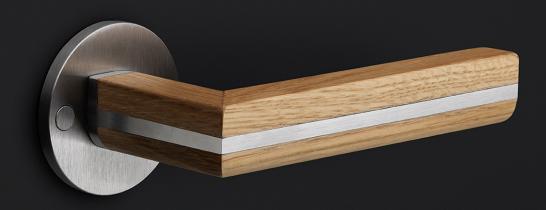

A3

Format:

While the design of our TWO hardware series by Piet Boon may exude simplicity, it is in fact one of the most sophisticated products in the FORMANI collection. The intersection of the lever consists of two symmetrical parts that join in the middle of two separate arteries. Two out of three finishing combinations are with oak. The assembly of these fittings is completed with essential handwork that sees every piece of wood milled independently and fitted together with the stainless parts, like the pieces of an intricate puzzle. This complex, hand-made product is testament to many hours of hard work and dedication. The result is a truly stunning, unique design. This comprehensive collection of concepts door, window and furniture fittings is offered in three different expressions. First is the combination of stainless steel with natural oak; second is the line made from stainless steel and blackened oak; and third is the 100% stainless steel line.