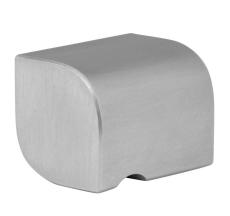

### **PB23M**

solid cabinet knob

# PB23M

solid cabinet knob stainless steel

22

-23---

Doc no.: FORMANI® 2704P023 PB23M V02.dwg

Part number:

Drawn by: Christian Brimbois Creation date: 29-3-2013

Formani Holland B.V. · Amerikalaan 55 · 6199 AE Maastricht Airport · tel: +31 (0)43 308 90 00 · www.formani.nl · info@formani.nl PB23M