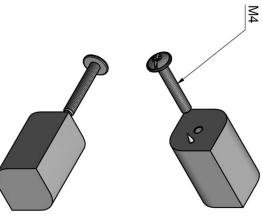

#### **Product information**

Code: 2704P023INXX0 Finish: satin stainless steel

UNIT: Piece Collection: TWO Designer: Piet Boon EAN code: 8718009215814

# PB23M

solid cabinet knob stainless steel

22

-23---

Doc no.: FORMANI® 2704P023 PB23M V02.dwg

Part number:

Drawn by: Christian Brimbois Creation date: 29-3-2013

Formani Holland B.V. · Amerikalaan 55 · 6199 AE Maastricht Airport · tel: +31 (0)43 308 90 00 · www.formani.nl · info@formani.nl PB23M