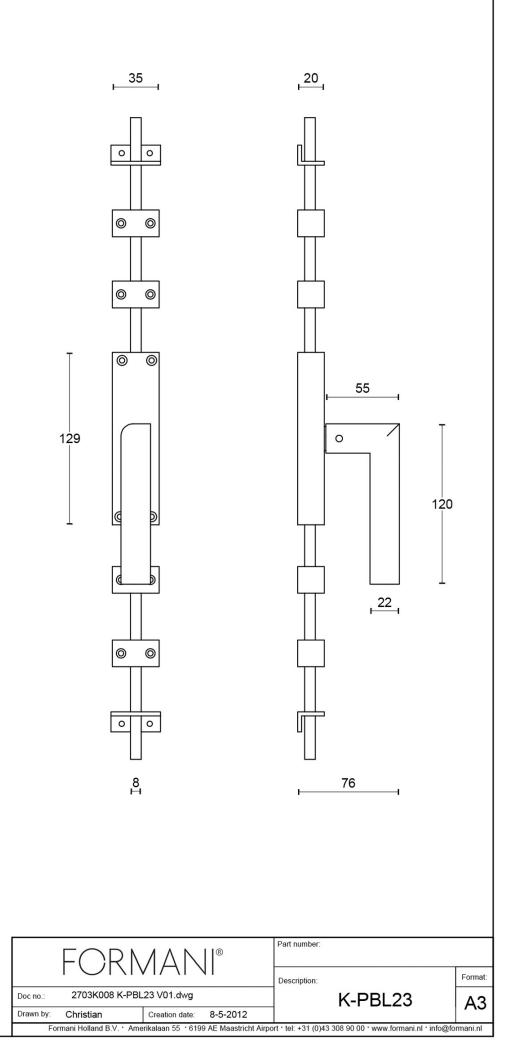

## **FORMANI**<sup>®</sup>

espagnolette bolt with top and bottom receiver plate, two rods and four rod guides

### espagnolette bolt

All information on the drawing is the property of Formani Holland B.V. and may not be copied, in any way whatsoever without obtaining the permission in writing from Formani Holland B.V