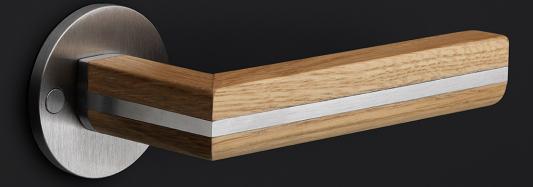

### **Product information**

Code: 2703K008INXX1 Finish: satin stainless steel UNIT: Set Collection: TWO Designer: Piet Boon EAN code: 8718009212981

#### **TWO** by Piet Boon

The TWO series is a total concept collection consisting of door, window, and furniture fittings.

## **TWO** by Piet Boon

While the design of our TWO hardware series by Piet Boon may exude simplicity, it is in fact one of the most sophisticated products in the FORMANI collection. The intersection of the lever consists of two symmetrical parts that join in the middle of two separate arteries. Two out of three finishing combinations are with oak. The assembly of these fittings is completed with essential handwork that sees every piece of wood milled independently and fitted together with the stainless parts, like the pieces of an intricate puzzle. This complex, hand-made product is testament to many hours of hard work and dedication. The result is a truly stunning, unique design. This comprehensive collection of concepts door, window and furniture fittings is offered in three different expressions. First is the combination of stainless steel with natural oak; second is the line made from stainless steel and blackened oak; and third is the 100% stainless steel line.