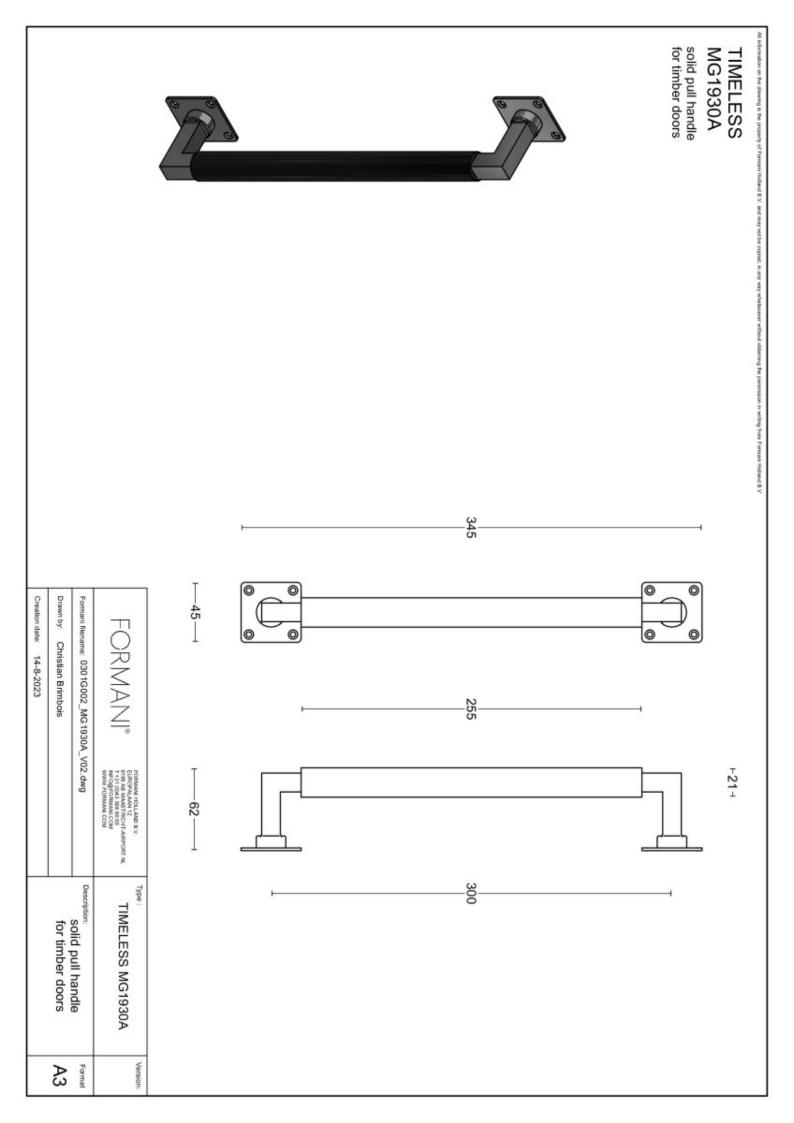

### MG1930A

pull handle on square rose

#### **Product information**

Code: 0301G002NSEB0 Finish: satin nickel UNIT: Piece Collection: TIMELESS Designer: Formani EAN code: 8718009059678