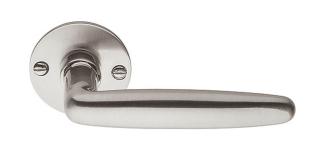

### 1938MRR50

solid unsprung door handle on round rose

#### **Product information**

Code: 0301D009NSXXOC Finish: satin nickel UNIT: Pair Collection: TIMELESS Designer: Formani EAN code: 8718009056905