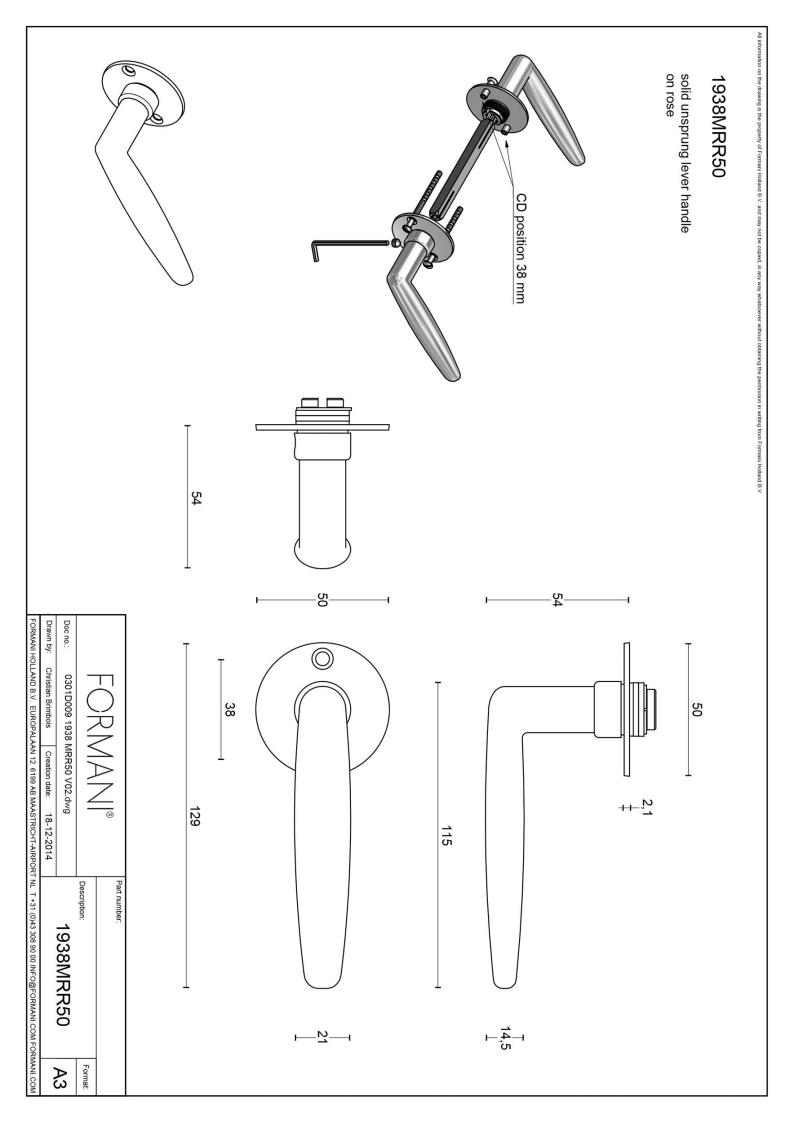

### 1938MRR50

solid unsprung door handle on round rose

#### **Product information**

Code: 0301D009NSXXOC Finish: satin nickel UNIT: Pair Collection: TIMELESS Designer: Formani EAN code: 8718009056905