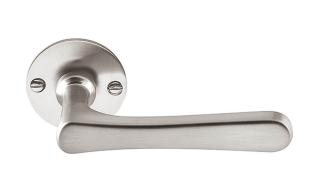

#### 1935MRR50

solid unsprung door handle on round rose

#### **Product information**

Code: 0301D016NSXX0C Finish: satin nickel

UNIT: Pair

Collection: TIMELESS Designer: Formani

EAN code: 8718009244807