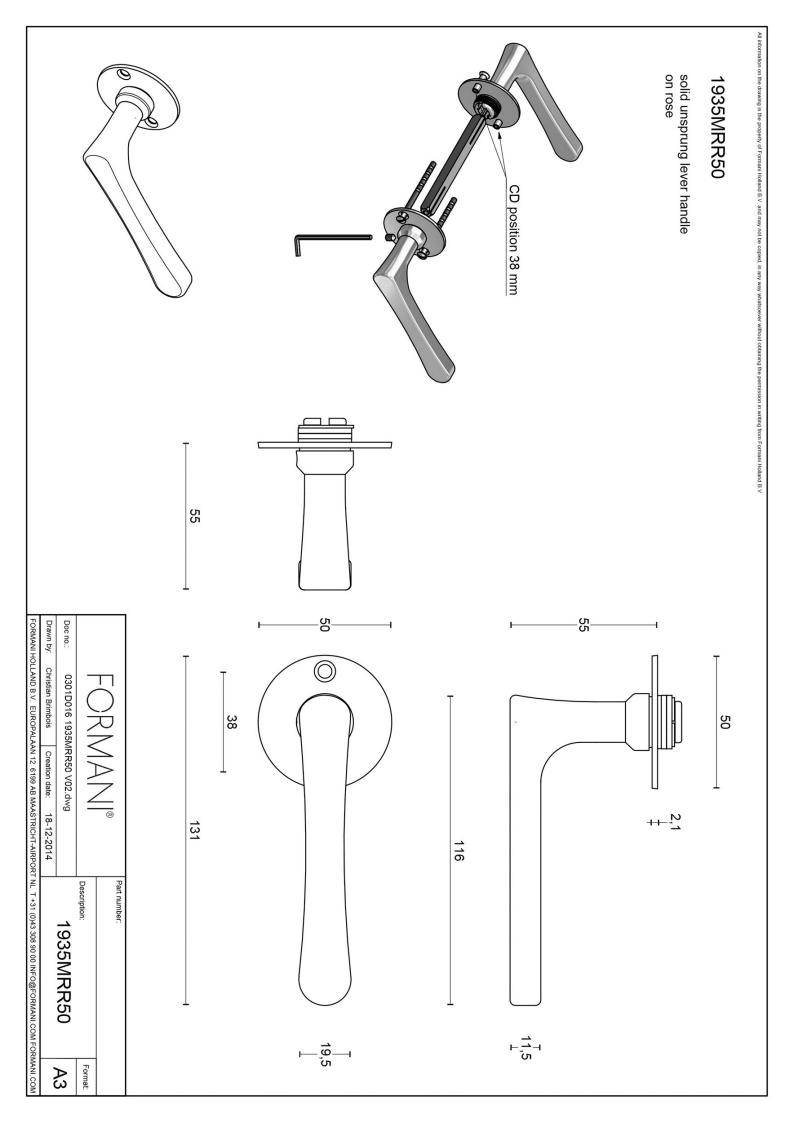

#### 1935MRR50

solid unsprung door handle on round rose

#### **Product information**

Code: 0301D016NSXX0C Finish: satin nickel

UNIT: Pair

Collection: TIMELESS Designer: Formani

EAN code: 8718009244807