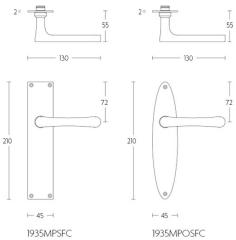

### **1935MPSFC**

solid unsprung door handle on blind rectangular plate

#### Finishes

- satin nickel
- bright nickel
- brass unlacquered

1935MPN\*

1935MPON\*

72

72

1

\*afstand opgeven bij bestelling \*state distance on order