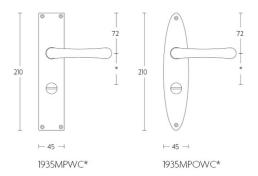

#### Finishes

- satin nickel
- bright nickel
- brass unlacquered

1935MPN\*

1935MPON\*

72

72

1

\*afstand opgeven bij bestelling \*state distance on order