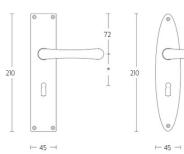

### **1935MPSFC**

solid unsprung door handle on blind rectangular plate

#### Finishes

- satin nickel
- bright nickel
- brass unlacquered

1935MPN\*

1935MPON\*

72

72

1

\*afstand opgeven bij bestelling \*state distance on order