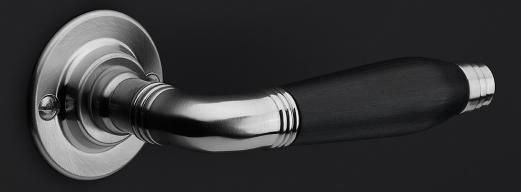

### **1935MPSFC**

solid unsprung door handle on blind rectangular plate

#### **Product information**

Code: 0301D016NSXX0KF Finish: satin nickel UNIT: Pair Collection: TIMELESS Designer: Formani EAN code: 8718009244852