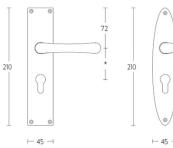

### **1935MPSFC**

solid unsprung door handle on blind rectangular plate

#### **Product information**

Code: 0301D016NSXX0KF Finish: satin nickel UNIT: Pair Collection: TIMELESS Designer: Formani EAN code: 8718009244852