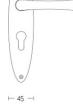

### **1935MPSFC**

solid unsprung door handle on blind rectangular plate

#### **Product information**

Code: 0301D016NSXX0KF Finish: satin nickel UNIT: Pair Collection: TIMELESS Designer: Formani EAN code: 8718009244852