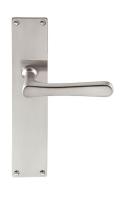

### **1935MPSFC**

solid unsprung door handle on blind rectangular plate

#### **Product information**

Code: 0301D016NSXX0KF Finish: satin nickel UNIT: Pair Collection: TIMELESS Designer: Formani EAN code: 8718009244852