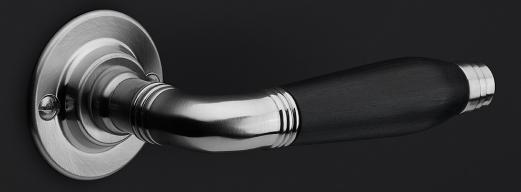

### 1934GRK

solid sprung door handle on clover rose

#### **Product information**

Code: 2001D030NMEB0 Finish: satin black UNIT: Pair Collection: TIMELESS Designer: Formani EAN code: 8718009363805