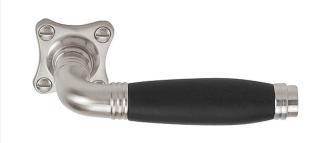

### 1934GRK

solid sprung door handle on clover rose

#### **Product information**

Code: 2001D030NMEB0 Finish: satin black UNIT: Pair Collection: TIMELESS Designer: Formani EAN code: 8718009363805