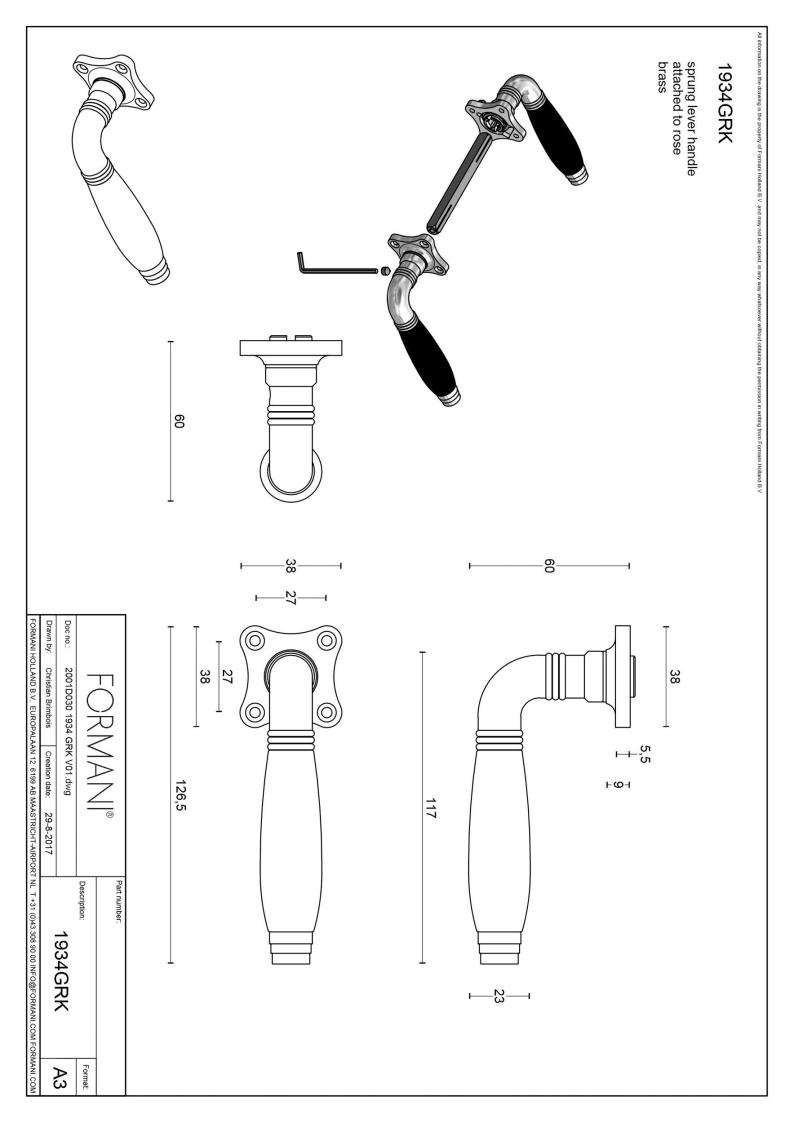

### 1934GRK

solid sprung door handle on clover rose

#### **Product information**

Code: 2001D030NMEB0 Finish: satin black UNIT: Pair Collection: TIMELESS Designer: Formani EAN code: 8718009363805