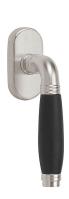

### 1934-DK-O

non-locking tilt and turn window handle

#### **Product information**

Code: 0303D018NMEB1 Finish: satin black

UNIT: Piece

Collection: TIMELESS Designer: Formani

EAN code: 8718009363935

#### Finishes

- satin nickel
- satin nickel
- bright nickel
- bright nickel
- brass unlacquered
- brass unlacquered
- satin black
- satin black

1934-DK-O / 0303D018NMEB1 5-8-2024