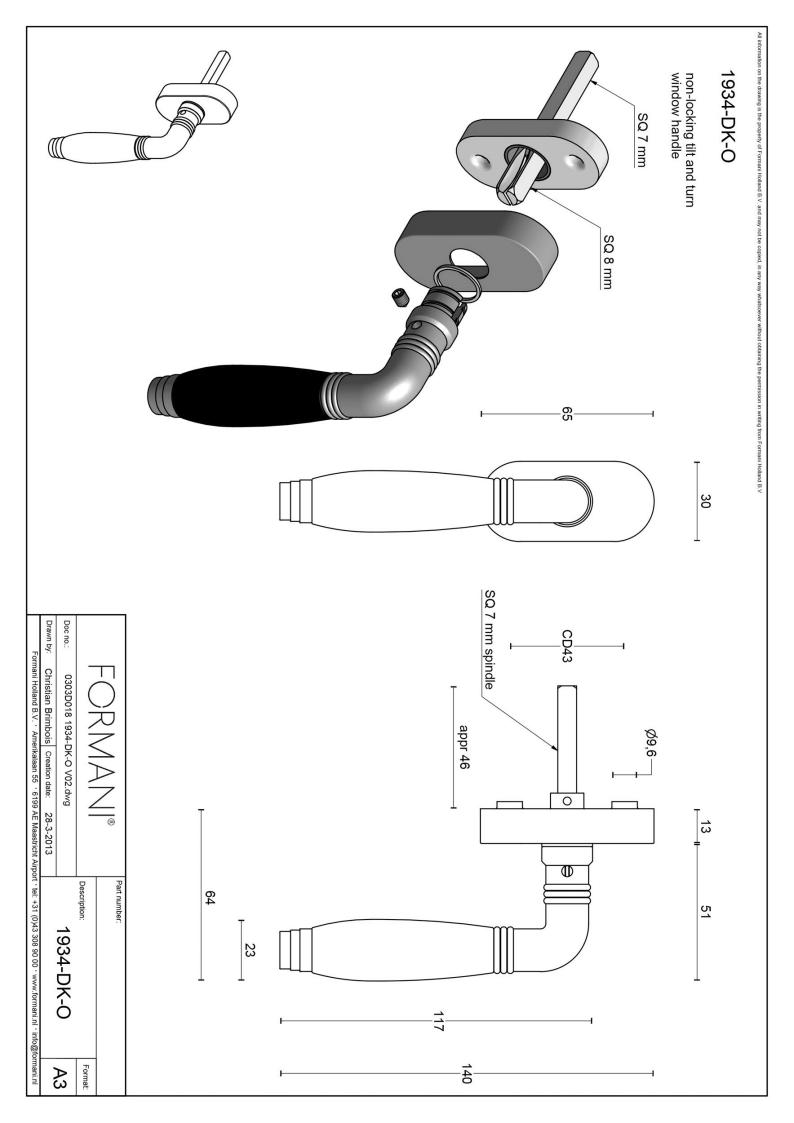

### 1934-DK-O

non-locking tilt and turn window handle

#### **Product information**

Code: 0303D018NMEB1 Finish: satin black

UNIT: Piece

Collection: TIMELESS Designer: Formani

EAN code: 8718009363935