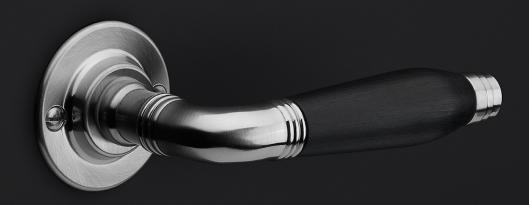

### 1934-DK-O

non-locking tilt and turn window handle

#### **Product information**

Code: 0303D018NMEB1 Finish: satin black

UNIT: Piece

Collection: TIMELESS Designer: Formani

EAN code: 8718009363935

#### Finishes

- satin nickel
- satin nickel
- bright nickel
- bright nickel
- brass unlacquered
- brass unlacquered
- satin black
- satin black

1934-DK-O / 0303D018NMEB1 5-8-2024