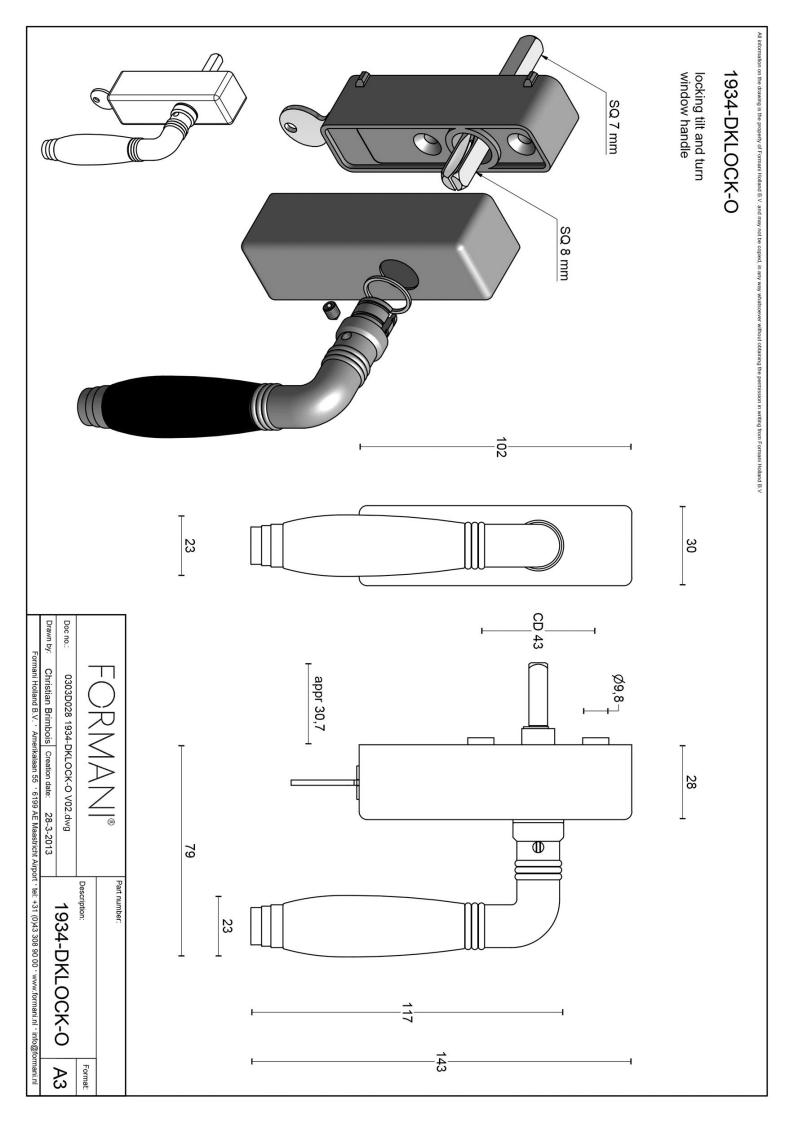

## **FORMANI®**



### 1934-DKLOCK-O

locking tilt and turn window handle

#### **Product information**

Code: 0303D028NMEB1 Finish: satin black

UNIT: Piece

Collection: TIMELESS Designer: Formani

EAN code: 8718009363959

#### TIMELESS by Formani

The TIMELESS series is a total concept collection consisting of door, window, and furniture fittings.

#### **Finishes**

- satin nickel
- satin nickel
- bright nickel
- bright nickel
- brass unlacquered
- brass unlacquered
- satin black
- satin black



## **TIMELESS**

by Formani

Authenticity is what defines our TIMELESS hardware series. As the name of the series implies, the comprehensive range has stood the test of time. It compromises products from times gone by that have been given a new lease of life by FORMANI - some of which combined with elements of modern technology and functionality. The designs of the door handles in the TIMELESS collection can be traced back to the period from 1815 to 1950. The models are each named after the year in which they are fashioned. Besides the door handles, the TIMELESS series offers window and cabinet hardware and comprehensive accessories that complete the entire design. The products are available with authentic flat rosettes and shields, fastenings with vintage-design screws, materials such a