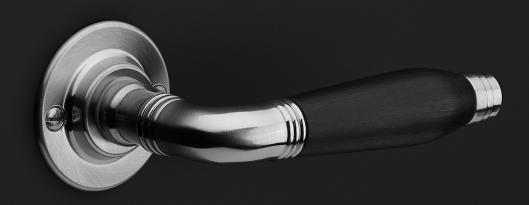

### 1934-DKLOCK-O

locking tilt and turn window handle

#### **Product information**

Code: 0303D028NMEB1 Finish: satin black

UNIT: Piece

Collection: TIMELESS Designer: Formani

EAN code: 8718009363959