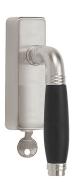

### 1934-DKLOCK-O

locking tilt and turn window handle

#### **Product information**

Code: 0303D028NMEB1 Finish: satin black

UNIT: Piece

Collection: TIMELESS Designer: Formani

EAN code: 8718009363959