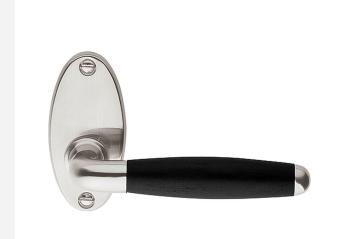

### 1932MRO

solid unsprung door handle on oval rose

#### **Product information**

Code: 0301D008NSEB0A

Finish: satin nickel

UNIT: Pair

Collection: TIMELESS Designer: Formani

EAN code: 8718009055366