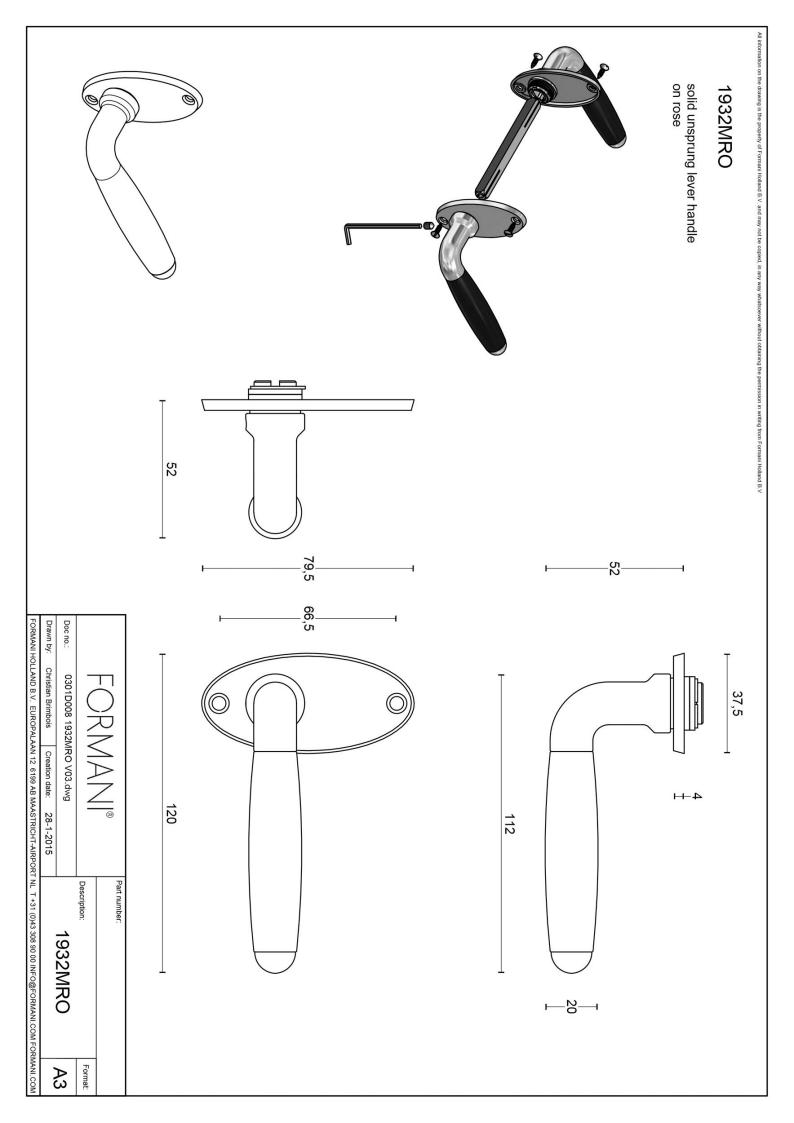

### 1932MRO

solid unsprung door handle on oval rose

#### **Product information**

Code: 0301D008NSEB0A

Finish: satin nickel

UNIT: Pair

Collection: TIMELESS Designer: Formani

EAN code: 8718009055366