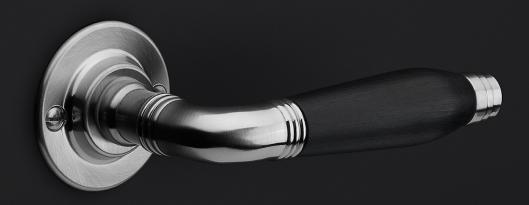

### 1932MRO

solid unsprung door handle on oval rose

#### **Product information**

Code: 0301D008NSEB0A

Finish: satin nickel

UNIT: Pair

Collection: TIMELESS Designer: Formani

EAN code: 8718009055366