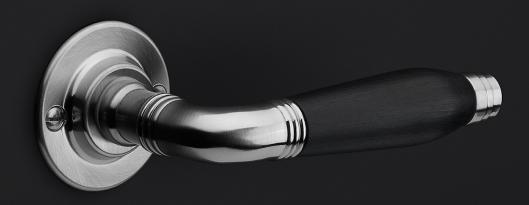

### 1932TMRR38

solid unsprung door handle on round rose

#### **Product information**

Code: 2001D003NSEB0D

Finish: satin nickel

UNIT: Pair

Collection: TIMELESS Designer: Formani

EAN code: 8718009101193

#### **Finishes**

- satin nickel
- bright nickel
- brass unlacquered