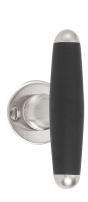

### 1932TMRR38

solid unsprung door handle on round rose

#### **Product information**

Code: 2001D003NSEB0D

Finish: satin nickel

UNIT: Pair

Collection: TIMELESS Designer: Formani

EAN code: 8718009101193

#### **Finishes**

- satin nickel
- bright nickel
- brass unlacquered