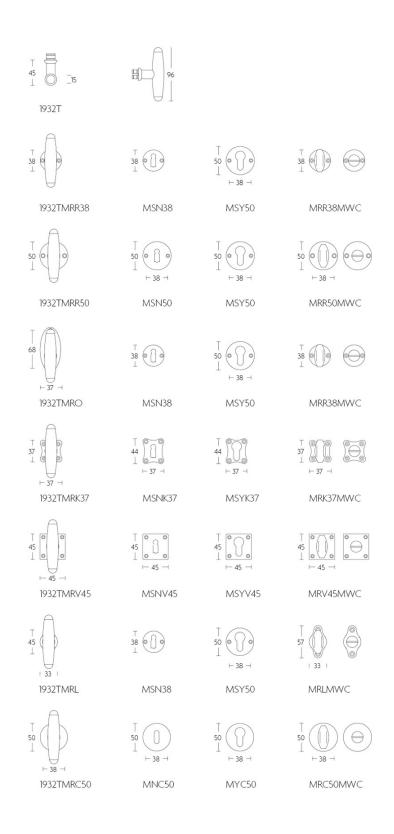

### 1932TMRR38

solid unsprung door handle on round rose

#### **Product information**

Code: 2001D003NSEB0D

Finish: satin nickel

UNIT: Pair

Collection: TIMELESS Designer: Formani

EAN code: 8718009101193