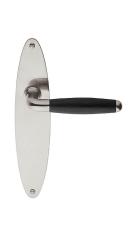

### 1932MPOSFC

solid unsprung door handle on blind oval plate

#### **Product information**

Code: 0301D008NSEB0LF

Finish: satin nickel

UNIT: Pair

Collection: TIMELESS Designer: Formani

EAN code: 8718009055533