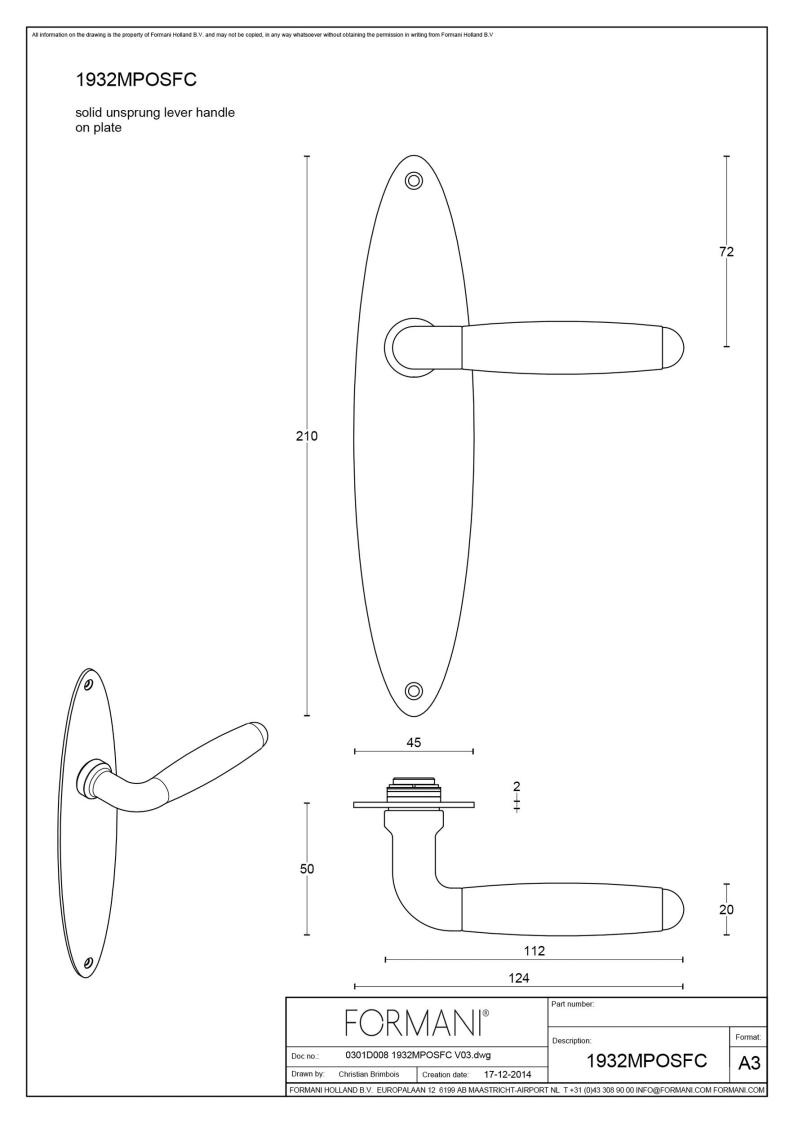

### 1932MPOSFC

solid unsprung door handle on blind oval plate

#### **Product information**

Code: 0301D008NSEB0LF

Finish: satin nickel

UNIT: Pair

Collection: TIMELESS Designer: Formani

EAN code: 8718009055533