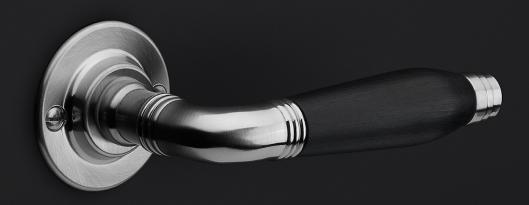

### 1932MPOSFC

solid unsprung door handle on blind oval plate

#### **Product information**

Code: 0301D008NSEB0LF

Finish: satin nickel

UNIT: Pair

Collection: TIMELESS Designer: Formani

EAN code: 8718009055533

## **TIMELESS**

by Formani

Authenticity is what defines our TIMELESS hardware series. As the name of the series implies, the comprehensive range has stood the test of time. It compromises products from times gone by that have been given a new lease of life by FORMANI - some of which combined with elements of modern technology and functionality. The designs of the door handles in the TIMELESS collection can be traced back to the period from 1815 to 1950. The models are each named after the year in which they are fashioned. Besides the door handles, the TIMELESS series offers window and cabinet hardware and comprehensive accessories that complete the entire design. The products are available with authentic flat rosettes and shields, fastenings with vintage-design screws, materials such as brass as a base material - sometimes complemented by ebony - and original finishes in matte or glossy nickel and unlacquered brass. Where required, this authentic design is combined with contemporary technology such as SKG\*\*\* safety fittings, spring mechanisms, and special PVD coatings to offer protection in the event of outdoor use.