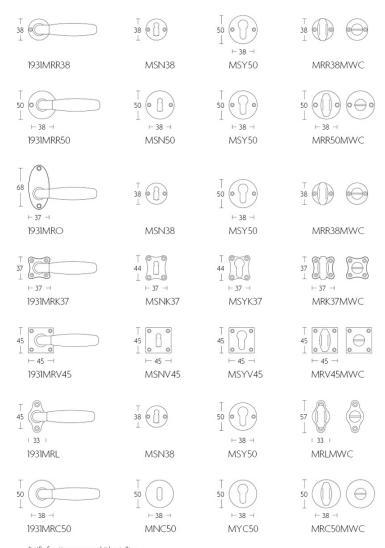

### 1931MRO

solid unsprung door handle on oval rose

#### **Product information**

Code: 0301D007NSEB0A

Finish: satin nickel

UNIT: Pair

Collection: TIMELESS Designer: Formani

EAN code: 8718009054086

#### Finishes

- satin nickel
- bright nickel
- brass unlacquered

1931MRO / 0301D007NSEB0A 4-8-2024

\*stiftafmeting opgeven bij bestelling \*state spindle dimension on order