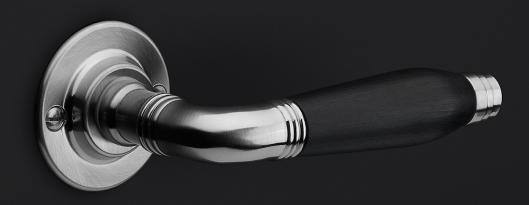

### 1931MRO

solid unsprung door handle on oval rose

#### **Product information**

Code: 0301D007NSEB0A

Finish: satin nickel

UNIT: Pair

Collection: TIMELESS Designer: Formani

EAN code: 8718009054086