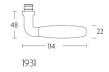

### 1931MRO

solid unsprung door handle on oval rose

#### Finishes

- satin nickel
- bright nickel
- brass unlacquered

1931MRO / 0301D007NSEB0A 4-8-2024

\*stiftafmeting opgeven bij bestelling \*state spindle dimension on order