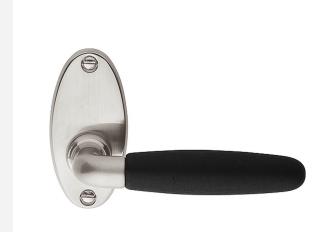

### 1931MRO

solid unsprung door handle on oval rose

#### **Product information**

Code: 0301D007NSEB0A

Finish: satin nickel

UNIT: Pair

Collection: TIMELESS Designer: Formani

EAN code: 8718009054086