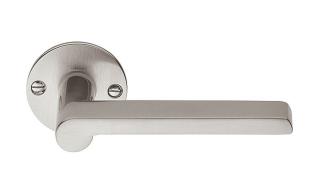

### 1927MRR50

solid unsprung door handle on round rose

#### **Product information**

Code: 0301D004NSXX0C

Finish: satin nickel

UNIT: Pair

Collection: TIMELESS Designer: Formani

EAN code: 8718009051474