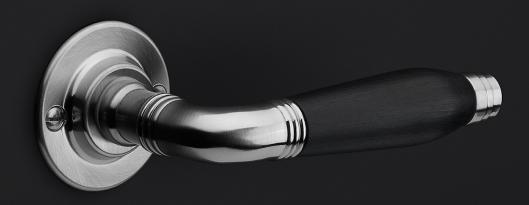

## **TIMELESS**

by Formani

Authenticity is what defines our TIMELESS hardware series. As the name of the series implies, the comprehensive range has stood the test of time. It compromises products from times gone by that have been given a new lease of life by FORMANI - some of which combined with elements of modern technology and functionality. The designs of the door handles in the TIMELESS collection can be traced back to the period from 1815 to 1950. The models are each named after the year in which they are fashioned. Besides the door handles, the TIMELESS series offers window and cabinet hardware and comprehensive accessories that complete the entire design. The products are available with authentic flat rosettes and shields, fastenings with vintage-design screws, materials such as brass as a base material - sometimes complemented by ebony - and original finishes in matte or glossy nickel and unlacquered brass. Where required, this authentic design is combined with contemporary technology such as SKG\*\*\* safety fittings, spring mechanisms, and special PVD coatings to offer protection in the event of outdoor use.