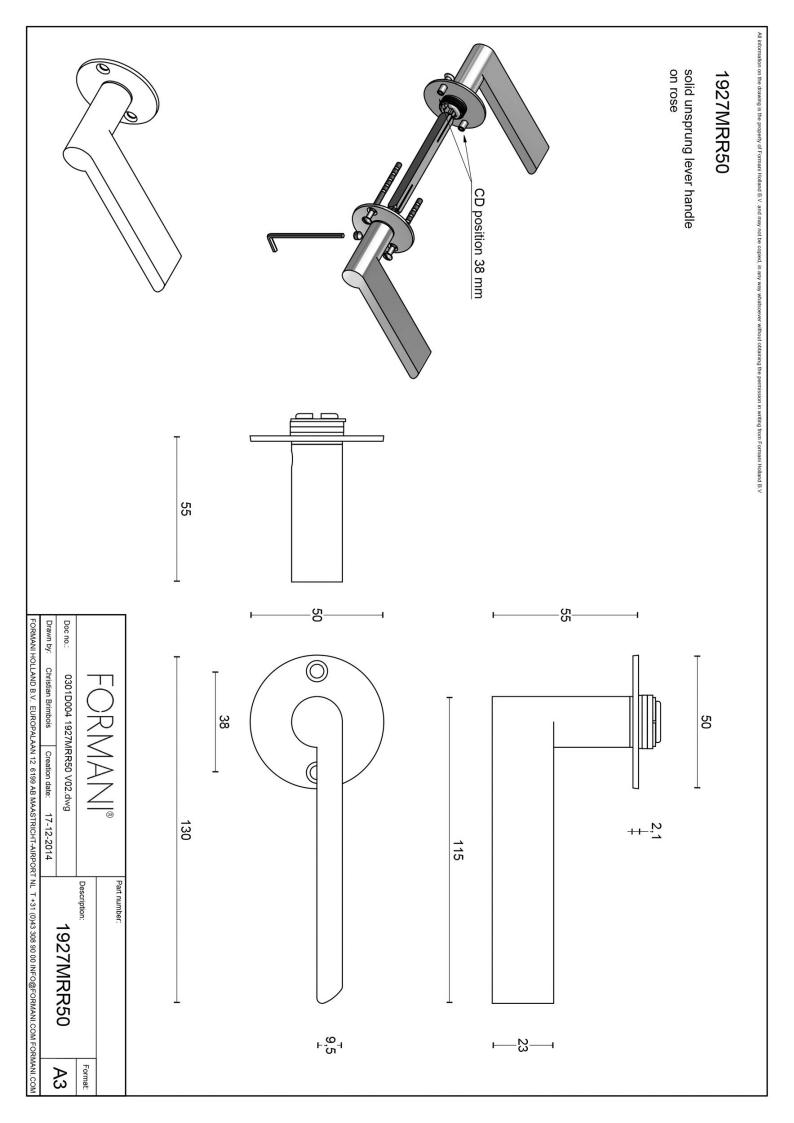

### 1927MRR50

solid unsprung door handle on round rose

#### **Product information**

Code: 0301D004NSXX0C

Finish: satin nickel

UNIT: Pair

Collection: TIMELESS Designer: Formani

EAN code: 8718009051474