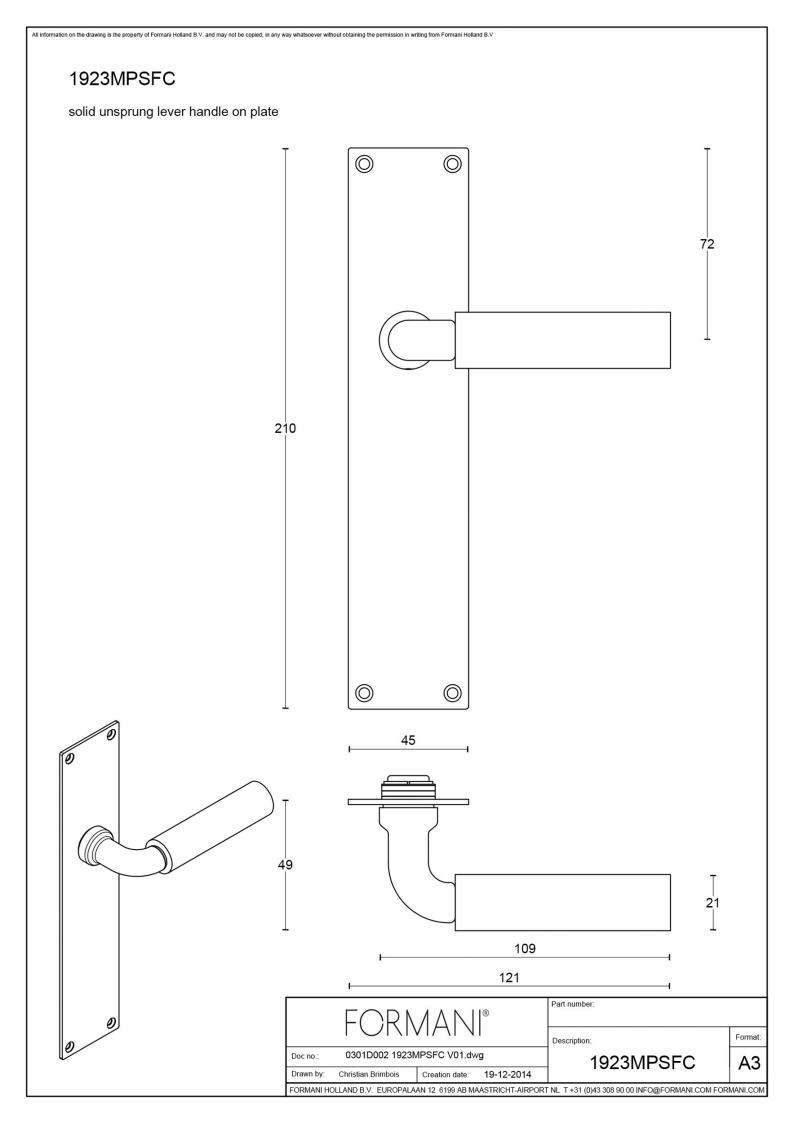

### **1923MPSFC**

solid unsprung door handle on blind rectangular plate

#### **Product information**

Code: 0301D002NSXX0KF

Finish: satin nickel

UNIT: Pair

Collection: TIMELESS
Designer: Formani

EAN code: 8718009050279