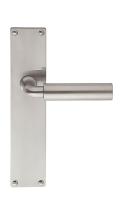

### **1923MPSFC**

solid unsprung door handle on blind rectangular plate

#### **Product information**

Code: 0301D002NSXX0KF

Finish: satin nickel

UNIT: Pair

Collection: TIMELESS
Designer: Formani

EAN code: 8718009050279