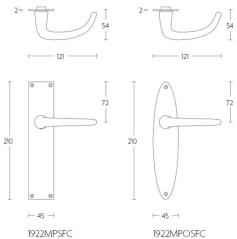

### 1922MPOSFC

solid unsprung door handle on blind oval plate

#### **Product information**

Code: 0301D001NSXX0LF Finish: satin nickel UNIT: Pair Collection: TIMELESS Designer: Formani EAN code: 8718009048931

#### Finishes

- satin nickel
- bright nickel
- brass unlacquered

1922MPON\*

72

1

72

1922MPN\*