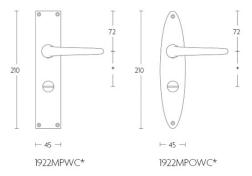

### 1922MPOSFC

solid unsprung door handle on blind oval plate

#### **Product information**

Code: 0301D001NSXX0LF Finish: satin nickel UNIT: Pair Collection: TIMELESS Designer: Formani EAN code: 8718009048931