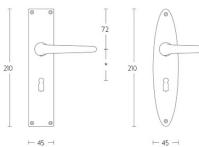

### 1922MPOSFC

solid unsprung door handle on blind oval plate

#### **Product information**

Code: 0301D001NSXX0LF Finish: satin nickel UNIT: Pair Collection: TIMELESS Designer: Formani EAN code: 8718009048931