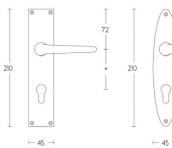

### 1922MPOSFC

solid unsprung door handle on blind oval plate

#### **Product information**

Code: 0301D001NSXX0LF Finish: satin nickel UNIT: Pair Collection: TIMELESS Designer: Formani EAN code: 8718009048931