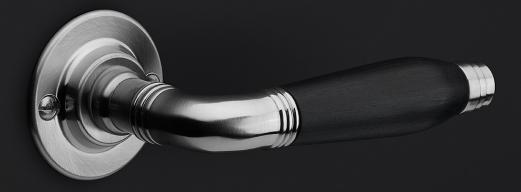

### 1922MPOSFC

solid unsprung door handle on blind oval plate

#### **Product information**

Code: 0301D001NSXX0LF Finish: satin nickel UNIT: Pair Collection: TIMELESS Designer: Formani EAN code: 8718009048931