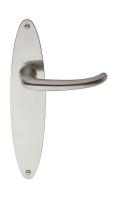

### 1922MPOSFC

solid unsprung door handle on blind oval plate

#### **Product information**

Code: 0301D001NSXX0LF Finish: satin nickel UNIT: Pair Collection: TIMELESS Designer: Formani EAN code: 8718009048931