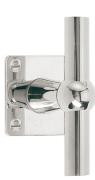

### 1910TMRV45

solid unsprung door handle on square rose

#### **Product information**

Code: 0301D011NLXX0E Finish: bright nickel

UNIT: Pair

Collection: TIMELESS Designer: Formani

EAN code: 8718009057742