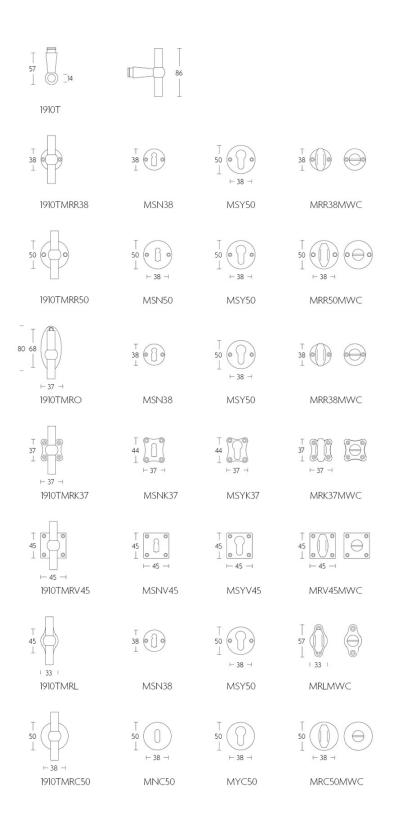

### 1910TMRV45

solid unsprung door handle on square rose

#### **Product information**

Code: 0301D011NLXX0E Finish: bright nickel

UNIT: Pair

Collection: TIMELESS Designer: Formani

EAN code: 8718009057742