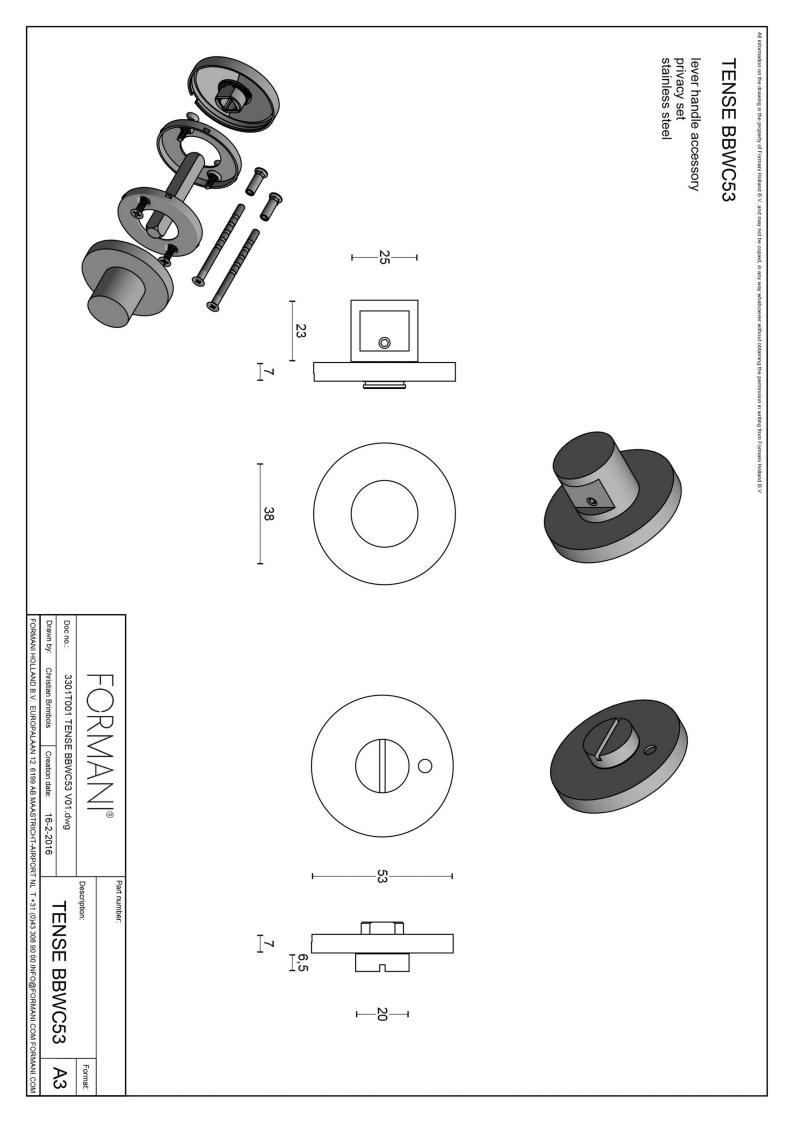

### BBWC53

turn and release set including Q5/6/7/8 spindle

#### **Product information**

Code: 3301T001INXXU Finish: satin stainless steel UNIT: Set Collection: TENSE Designer: Bertram Beerbaum EAN code: 8718009346273

**TENSE** by Bertram Beerbaum

The TENSE series is a total concept collection consisting of door, window, and furniture fittings.