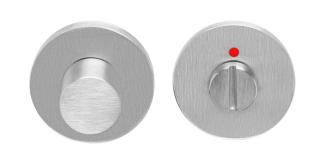

### BBWC53

turn and release set including Q5/6/7/8 spindle

#### **Product information**

Code: 3301T001INXXU Finish: satin stainless steel UNIT: Set Collection: TENSE Designer: Bertram Beerbaum EAN code: 8718009346273

**TENSE** by Bertram Beerbaum

The TENSE series is a total concept collection consisting of door, window, and furniture fittings.