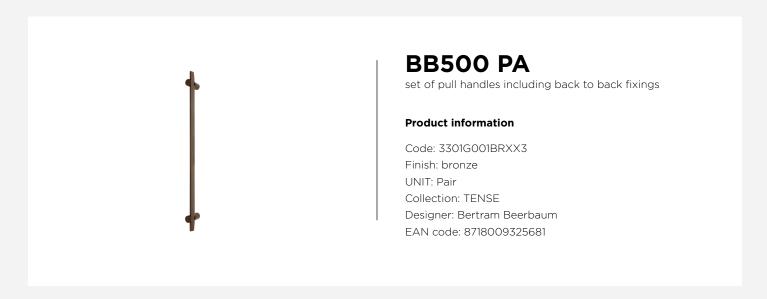

#### **Finishes**

- satin stainless steel
- satin black
- bronze

BB500 PA / 3301G001BRXX3 3-7-2024