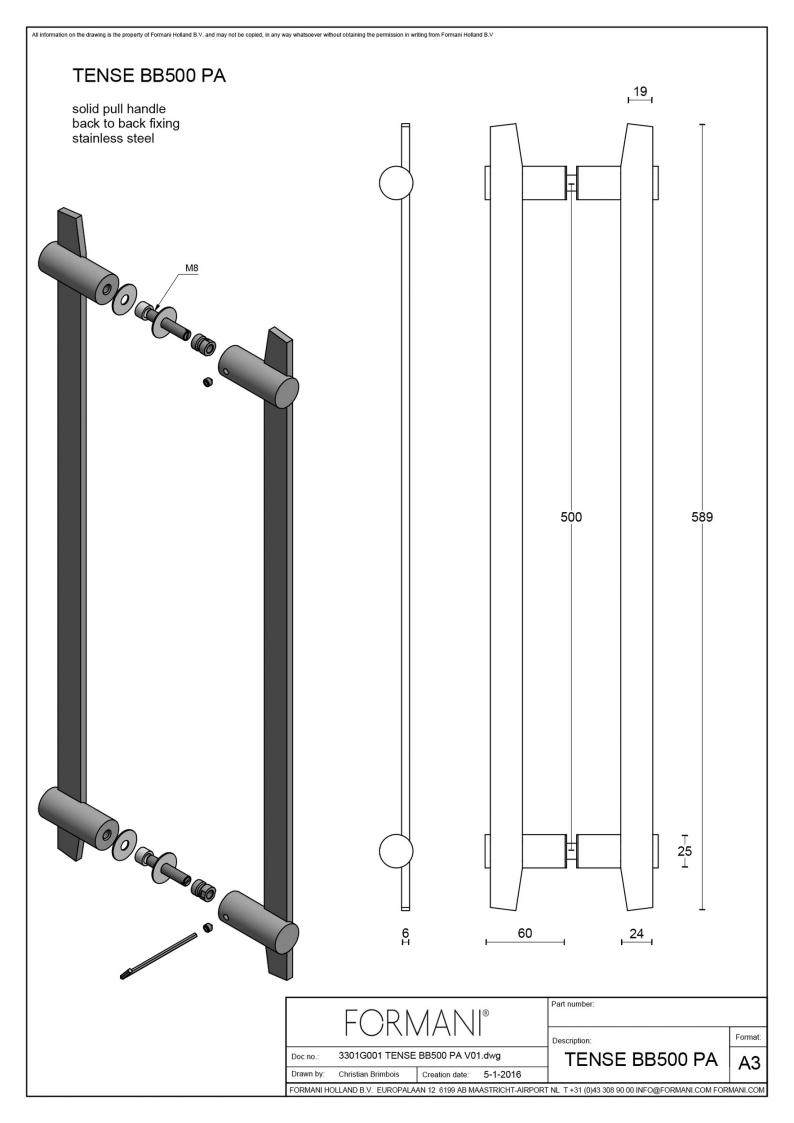

#### **Finishes**

- satin stainless steel
- satin black
- bronze

BB500 PA / 3301G001BRXX3 3-7-2024