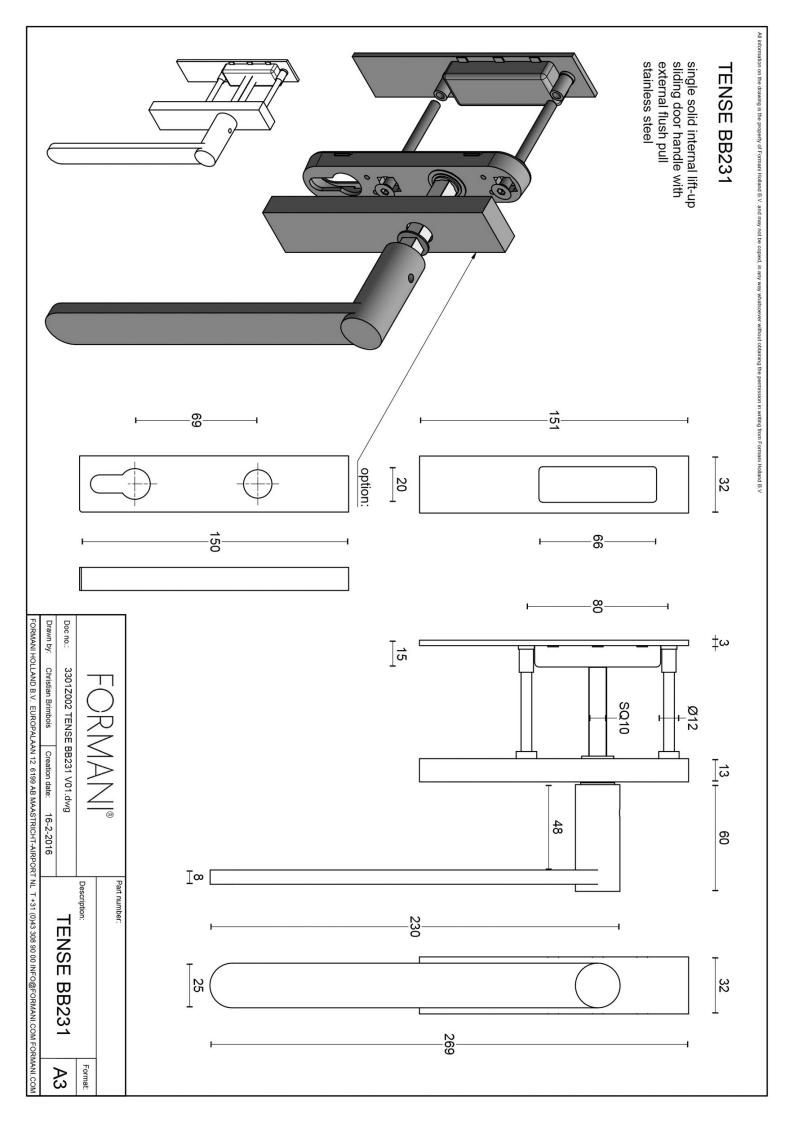

### **BB231**

solid set internal lift-up sliding door handle

#### **Product information**

Code: 3301Z002INXX0 Finish: satin stainless steel UNIT: Set Collection: TENSE Designer: Bertram Beerbaum EAN code: 8718009298749

**TENSE** by Bertram Beerbaum

The TENSE series is a total concept collection consisting of door, window, and furniture fittings.