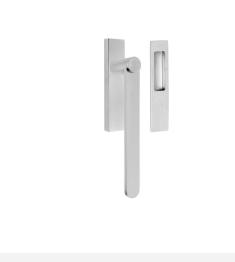

### **BB231**

solid set internal lift-up sliding door handle

#### **Product information**

Code: 3301Z002INXX0 Finish: satin stainless steel UNIT: Set Collection: TENSE Designer: Bertram Beerbaum EAN code: 8718009298749

**TENSE** by Bertram Beerbaum

The TENSE series is a total concept collection consisting of door, window, and furniture fittings.