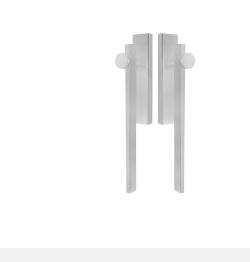

### **BB230PA**

pair of solid lift-up hardware for sliding doors

#### **Product information**

Code: 3301Z001INXX3 Finish: satin stainless steel UNIT: Pair Collection: TENSE Designer: Bertram Beerbaum EAN code: 8718009299166

**TENSE** by Bertram Beerbaum

The TENSE series is a total concept collection consisting of door, window, and furniture fittings.