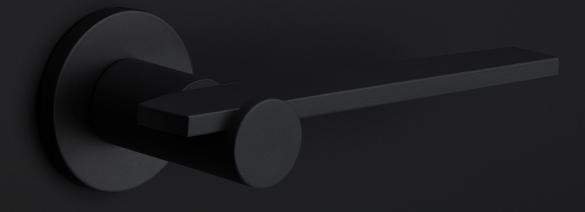

#### Finishes

satin stainless steelsatin blackbronze

## **TENSE** by Bertram Beerbaum

Designed by Bertram Beerbaum, our TENSE hardware series is guided by a clean aesthetic that is as robust as it is chic. Every design in the series is unique while at the same time bearing the unmistakable TENSE signature. The core of every design is the cylindrical neck to which each rectangular lever is connected in its own unique way. This is thanks to our extreme high precision welding technique, which forms a secure joint between two very different shapes. The unique characteristics of the design received an honorable mention during the German Design Awards, one of the most prestigious design contests. TENSE by Bertram Beerbaum is a total concept collection including door, window, and furniture fittings and is available in the colours stainless steel, satin black, and bronze.