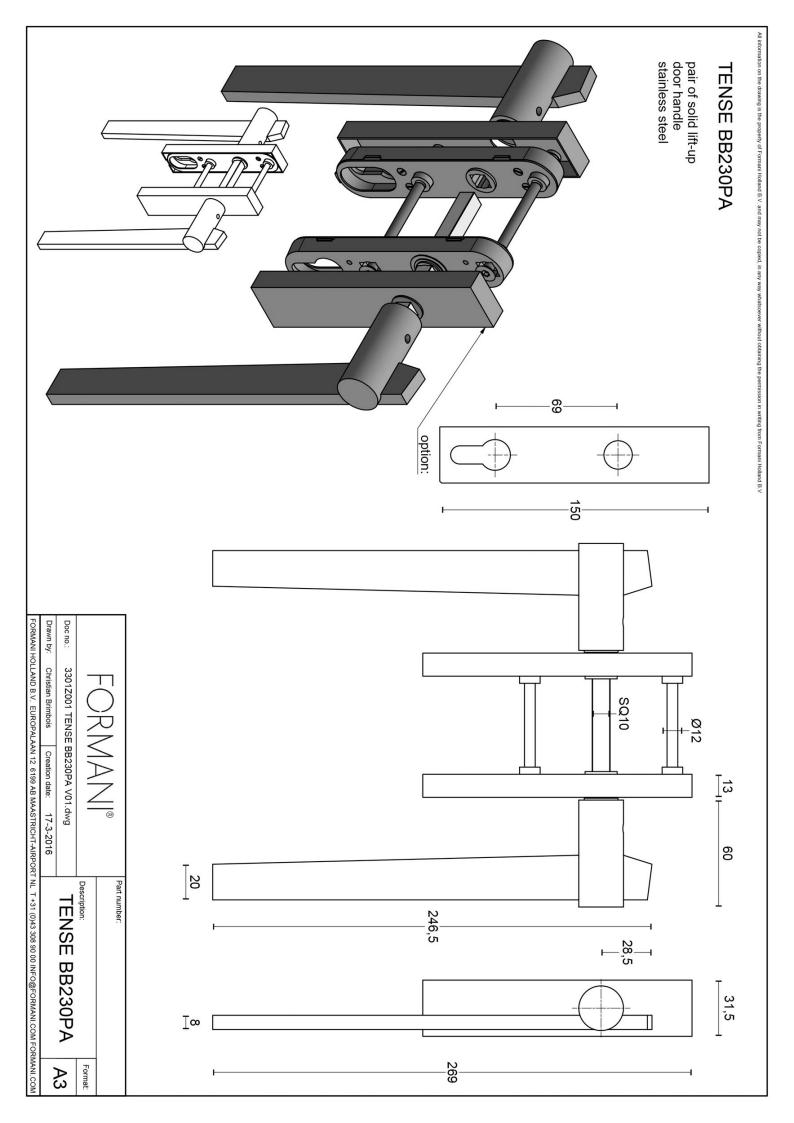

### **BB230PA**

pair of solid lift-up hardware for sliding doors

#### **Product information**

Code: 3301Z001INXX3 Finish: satin stainless steel UNIT: Pair Collection: TENSE Designer: Bertram Beerbaum EAN code: 8718009299166

**TENSE** by Bertram Beerbaum

The TENSE series is a total concept collection consisting of door, window, and furniture fittings.