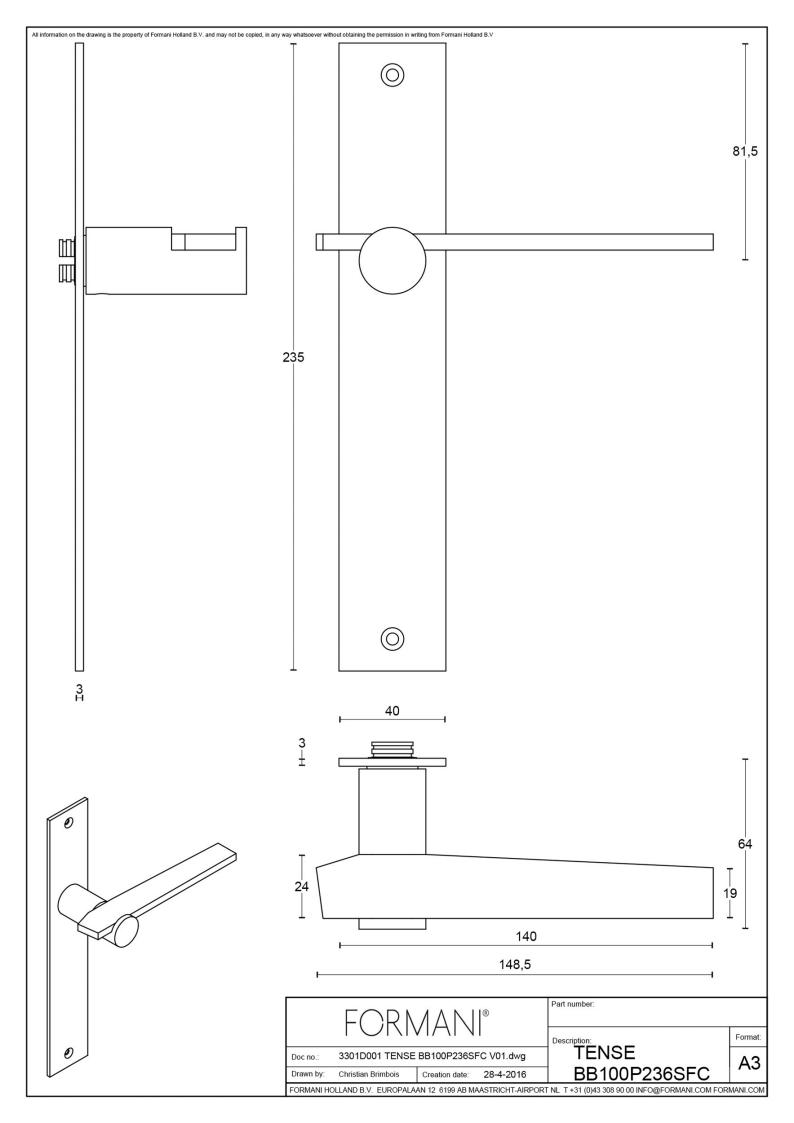

### **BB100P236SFC**

solid unsprung door handle on blind plate

#### **Product information**

Code: 3301D021INXX0F Finish: satin stainless steel

UNIT: Pair

Collection: TENSE

Designer: Bertram Beerbaum EAN code: 8718009307007