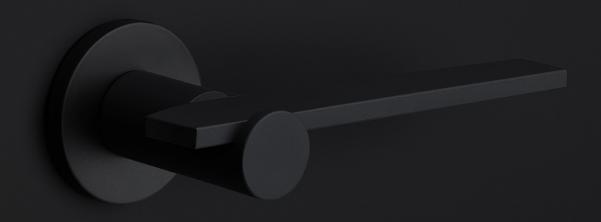

#### **Finishes**

- satin stainless steel
- satin black
- bronze

## **TENSE**

by Bertram Beerbaum

Designed by Bertram Beerbaum, our TENSE hardware series is guided by a clean aesthetic that is as robust as it is chic. Every design in the series is unique while at the same time bearing the unmistakable TENSE signature. The core of every design is the cylindrical neck to which each rectangular lever is connected in its own unique way. This is thanks to our extreme high precision welding technique, which forms a secure joint between two very different shapes. The unique characteristics of the design received an honorable mention during the German Design Awards, one of the most prestigious design contests. TENSE by Bertram Beerbaum is a total concept collection including door, window, and furniture fittings and is available in the colours stainless steel, satin black, and bronze.