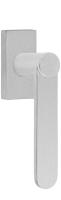

### **BB103-DK**

non-locking tilt and turn window handle

#### **Product information**

Code: 3303D004INXX1 Finish: satin stainless steel

UNIT: Piece

Collection: TENSE

Designer: Bertram Beerbaum EAN code: 8718009298541