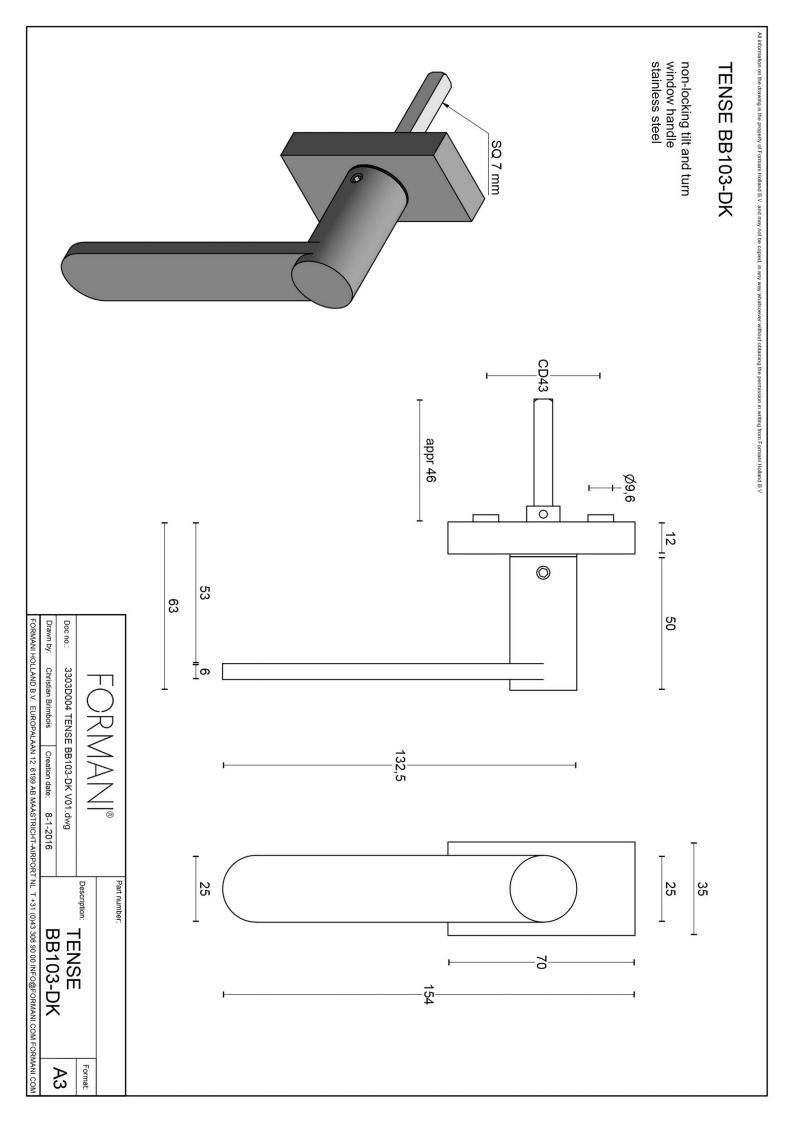

### **BB103-DK**

non-locking tilt and turn window handle

#### **Product information**

Code: 3303D004INXX1 Finish: satin stainless steel

UNIT: Piece

Collection: TENSE

Designer: Bertram Beerbaum EAN code: 8718009298541