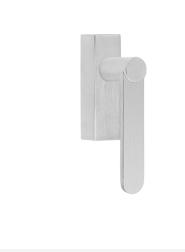

### **BB103-DKLOCK**

locking tilt and turn window handle

#### **Product information**

Code: 3303D023INXX1 Finish: satin stainless steel UNIT: Piece Collection: TENSE Designer: Bertram Beerbaum EAN code: 8718009298633

**TENSE** by Bertram Beerbaum

The TENSE series is a total concept collection consisting of door, window, and furniture fittings.