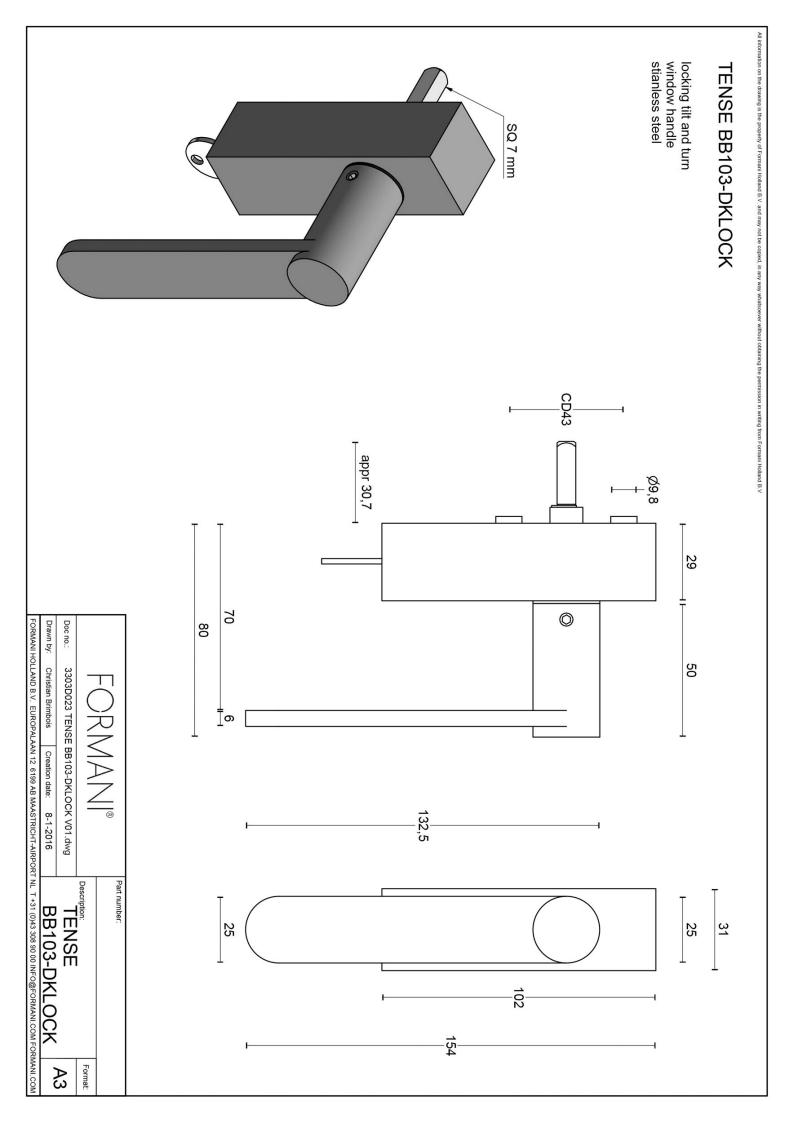

### **BB103-DKLOCK**

locking tilt and turn window handle

#### **Product information**

Code: 3303D023INXX1 Finish: satin stainless steel UNIT: Piece Collection: TENSE Designer: Bertram Beerbaum EAN code: 8718009298633

**TENSE** by Bertram Beerbaum

The TENSE series is a total concept collection consisting of door, window, and furniture fittings.