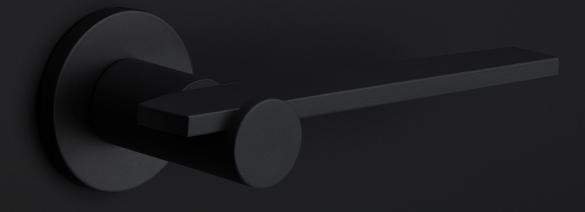

#### Finishes

|   | satin stainless stee |
|---|----------------------|
|   | satin stainless stee |
| • | satin black          |
|   | satin black          |
|   | bronze               |
|   | bronze               |
|   |                      |

## **TENSE** by Bertram Beerbaum

Designed by Bertram Beerbaum, our TENSE hardware series is guided by a clean aesthetic that is as robust as it is chic. Every design in the series is unique while at the same time bearing the unmistakable TENSE signature. The core of every design is the cylindrical neck to which each rectangular lever is connected in its own unique way. This is thanks to our extreme high precision welding technique, which forms a secure joint between two very different shapes. The unique characteristics of the design received an honorable mention during the German Design Awards, one of the most prestigious design contests. TENSE by Bertram Beerbaum is a total concept collection including door, window, and furniture fittings and is available in the colours stainless steel, satin black, and bronze.