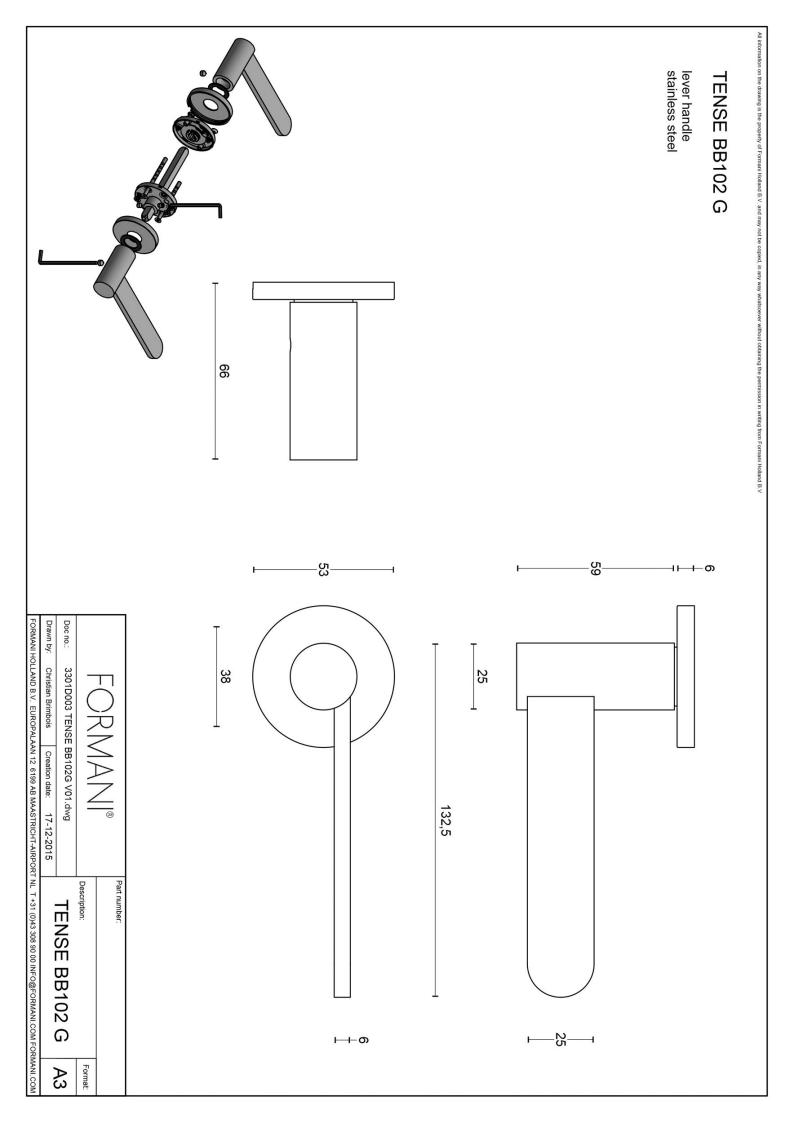

### **BB102-G**

solid sprung door handle on rose

#### **Product information**

Code: 3301D003INXX0 Finish: satin stainless steel

UNIT: Pair

Collection: TENSE

Designer: Bertram Beerbaum EAN code: 8718009292396