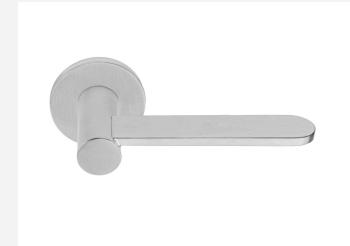

### **BB102-G**

solid sprung door handle on rose

#### **Product information**

Code: 3301D003INXX0 Finish: satin stainless steel

UNIT: Pair

Collection: TENSE

Designer: Bertram Beerbaum EAN code: 8718009292396