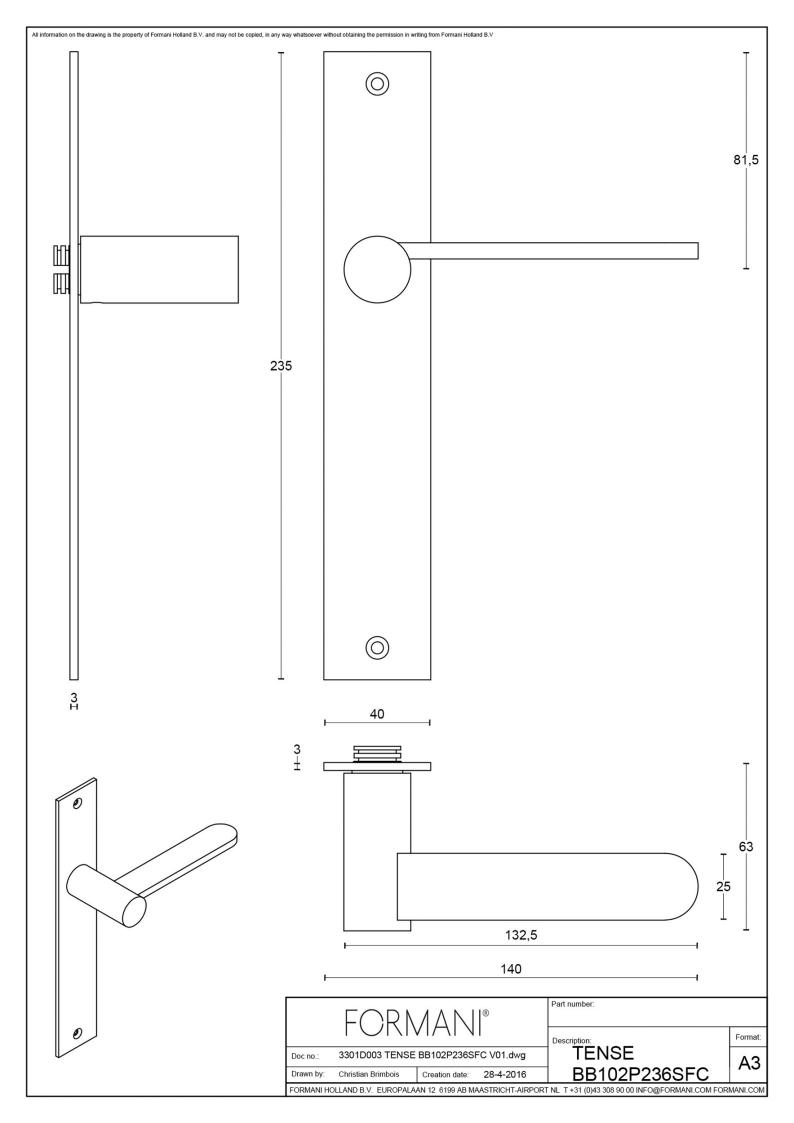

### **BB102P236SFC**

solid unsprung door handle on blind plate

#### **Product information**

Code: 3301D023INXX0F Finish: satin stainless steel

UNIT: Pair

Collection: TENSE

Designer: Bertram Beerbaum EAN code: 8718009307571