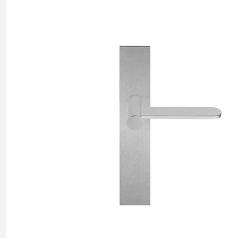

### **BB102P236SFC**

solid unsprung door handle on blind plate

#### **Product information**

Code: 3301D023INXX0F Finish: satin stainless steel

UNIT: Pair

Collection: TENSE

Designer: Bertram Beerbaum EAN code: 8718009307571