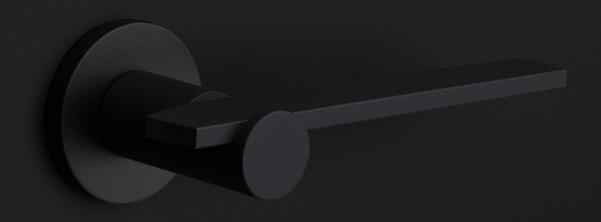

um, our TENSE hardware series is guided by a clean aesthetic that is as robust as it is chic. Every design in the series is unique while at the same time bearing the unmistakable TENSE signature. The core of every design is the cylindrical neck to which each rectangular lever is connected in its own unique way. This is thanks to our extreme high precision welding technique, which forms a secure joint between two very different shapes. The unique characteristics of the design received an honorable mention during the German Design Awards, one of the most prestigious design contests. TENSE by Bertram Beerbaum is a total concept collection including door, window, and furniture fittings and is available in the colours stainless steel, satin black, and bronze.

# **TENSE**

by Bertram Beerbaum





## Bertram Beerbaum

Hilversum, 1976

Design philosophy: I prefer to design a product that combines design and convenience in a natural way. Any product that I design must be something tough, chic, timeless and a tad own wisdom in them. Functional products with a surprising twist.

Bertram Beerbaum prefers to design products in a convenient but natural way. Any product that he designs must be stylish, chic, and timeless, yet refreshingly idiosyncratic. These are products that combine function with a surprising twist. According to his design philosophy, door fittings must both look good and have a comfortable grip. But most importantly, the design should be in perfect harmony with the building's architecture. An inspiring encounter with Bertram Beerbaum generated innovative and exciting