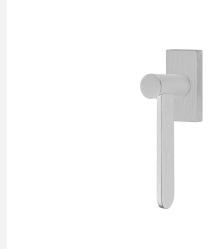

#### **BB102-DK**

non-locking tilt and turn window handle

#### **Product information**

Code: 3303D003INXX1 Finish: satin stainless steel

UNIT: Piece Collection: TENSE

Designer: Bertram Beerbaum

EAN code: 8718009298534