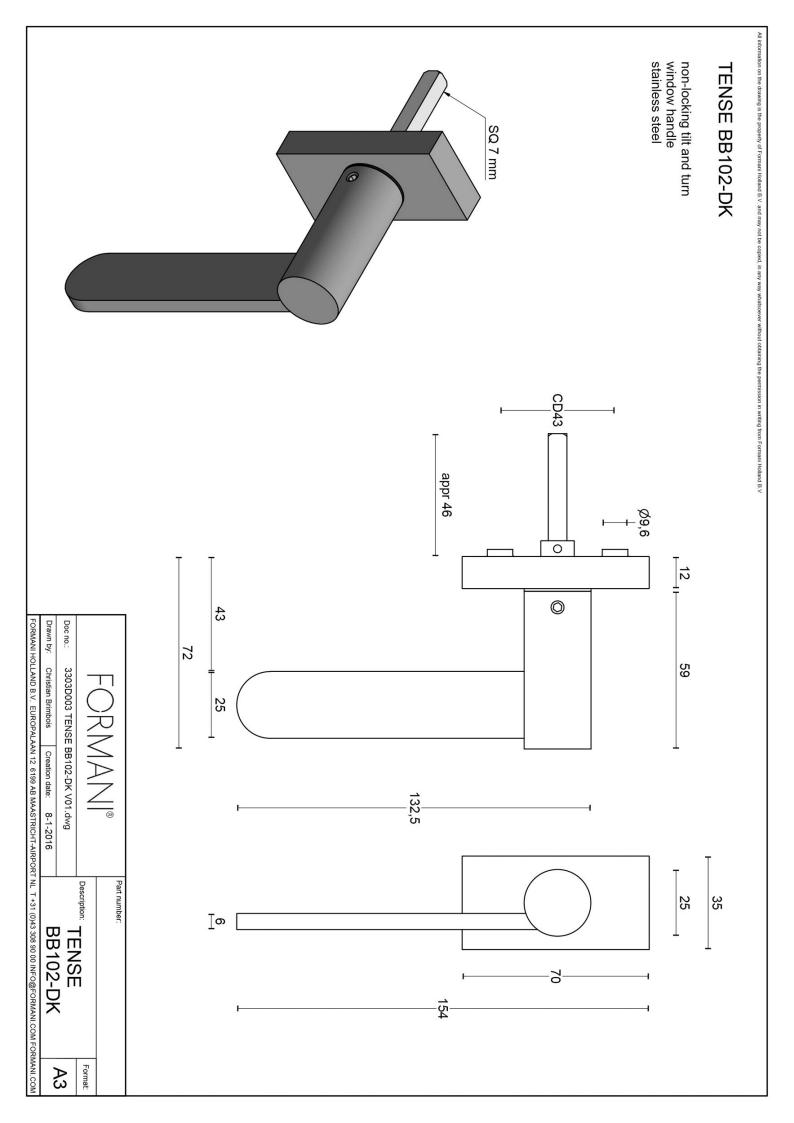

#### **BB102-DK**

non-locking tilt and turn window handle

#### **Product information**

Code: 3303D003INXX1 Finish: satin stainless steel

UNIT: Piece Collection: TENSE

Designer: Bertram Beerbaum

EAN code: 8718009298534