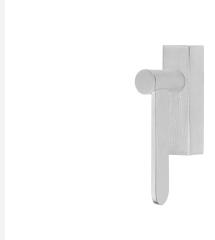

### **BB102-DKLOCK**

locking tilt and turn window handle

#### **Product information**

Code: 3303D022INXX1 Finish: satin stainless steel

UNIT: Piece Collection: TENSE

Designer: Bertram Beerbaum EAN code: 8718009298602