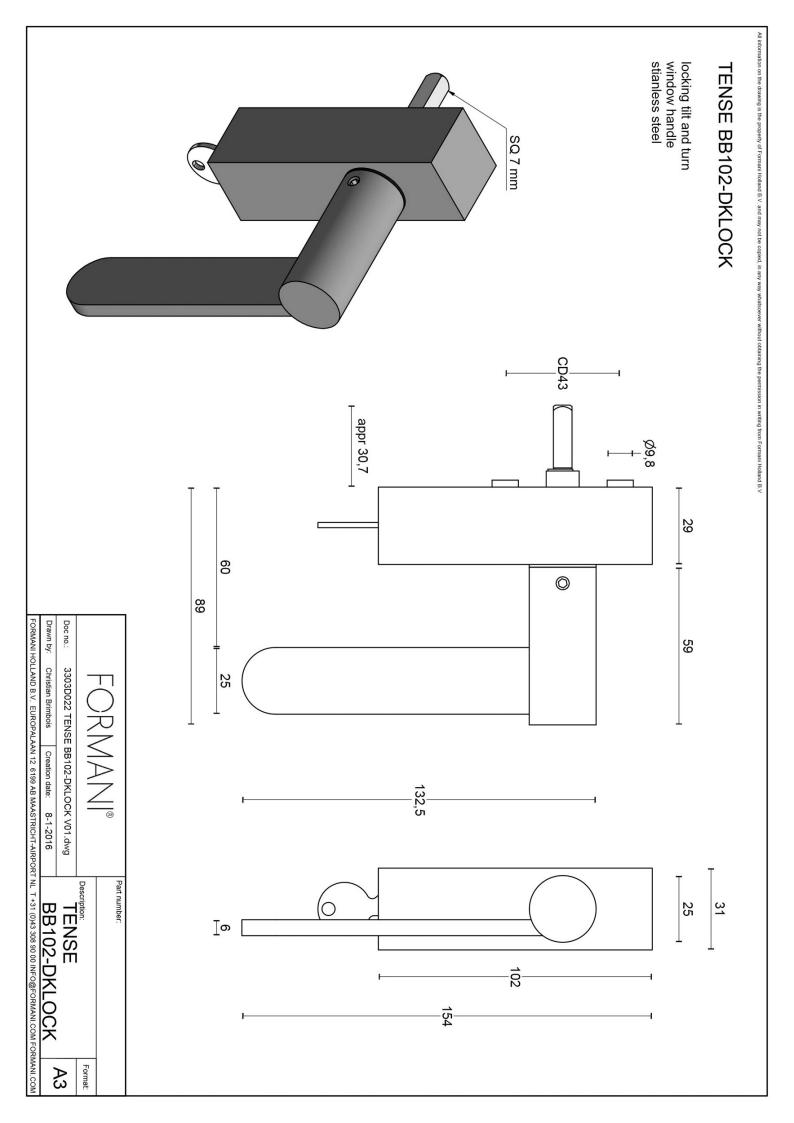

### **BB102-DKLOCK**

locking tilt and turn window handle

#### **Product information**

Code: 3303D022INXX1 Finish: satin stainless steel

UNIT: Piece Collection: TENSE

Designer: Bertram Beerbaum EAN code: 8718009298602