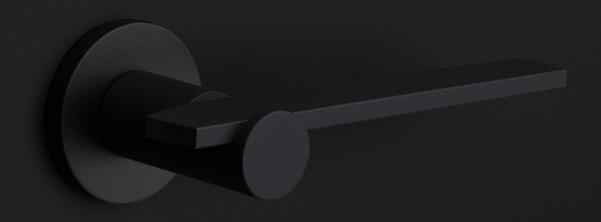

#### Finishes

- satin stainless steel
- satin stainless steel
- satin black
- satin black

## **TENSE**

by Bertram Beerbaum

Designed by Bertram Beerbaum, our TENSE hardware series is guided by a clean aesthetic that is as robust as it is chic. Every design in the series is unique while at the same time bearing the unmistakable TENSE signature. The core of every design is the cylindrical neck to which each rectangular lever is connected in its own unique way. This is thanks to our extreme high precision welding technique, which forms a secure joint between two very different shapes. The unique characteristics of the design received an honorable mention during the German Design Awards, one of the most prestigious design contests. TENSE by Bertram Beerbaum is a total concept collection including door, window, and furniture fittings and is available in the colours stainless steel, satin black, and bronze.