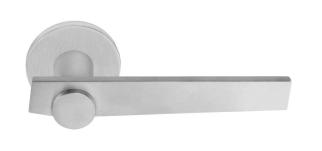

### BB101-G

solid sprung door handle on rose

#### **Product information**

Code: 3301D002INXX0 Finish: satin stainless steel UNIT: Pair Collection: TENSE Designer: Bertram Beerbaum EAN code: 8718009292372