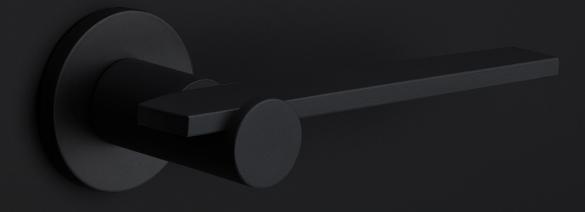

baum

Designed by Bertram Beerbaum, our TENSE hardware series is guided by a clean aesthetic that is as robust as it is chic. Every design in the series is unique while at the same time bearing the unmistakable TENSE signature. The core of every design is the cylindrical neck to which each rectangular lever is connected in its own unique way. This is thanks to our extreme high precision welding technique, which forms a secure joint between two very different shapes. The unique characteristics of the design received an honorable mention during the German Design Awards, one of the most prestigious design contests. TENSE by Bertram Beerbaum is a total concept collection including door, window, and furniture fittings and is available in the colours stainless steel, satin black, and bronze.









## Bertram Beerbaum

Hilversum, 1976

Design philosophy: I prefer to design a product that combines design and convenience in a natural way. Any product that I design must be something tough, chic, timeless and a tad own wisdom in them. Functional products with a surprising twist.

Bertram Beerbaum prefers to design products in a convenient but natural way. Any product that he designs must be stylish, chic, and timeless, yet refreshingly idiosyncratic. These are products that combine function with a surprising twist. According to his design philosophy, door fittings must both look good and have a comfortable grip. But most importantly, the design should be in perfect harmony with the building's architecture. An inspiring encounter with Bertram Beerbaum generated innovative and exciti