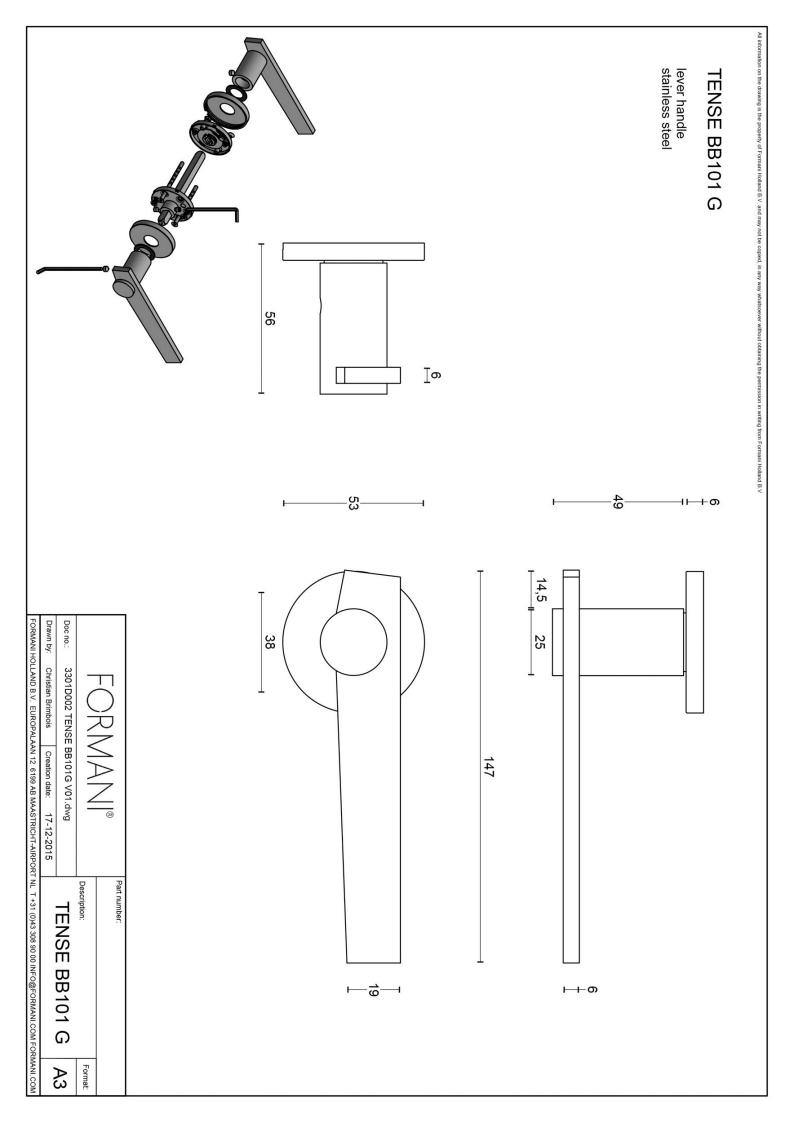

### BB101-G

solid sprung door handle on rose

#### **Product information**

Code: 3301D002INXX0 Finish: satin stainless steel UNIT: Pair Collection: TENSE Designer: Bertram Beerbaum EAN code: 8718009292372