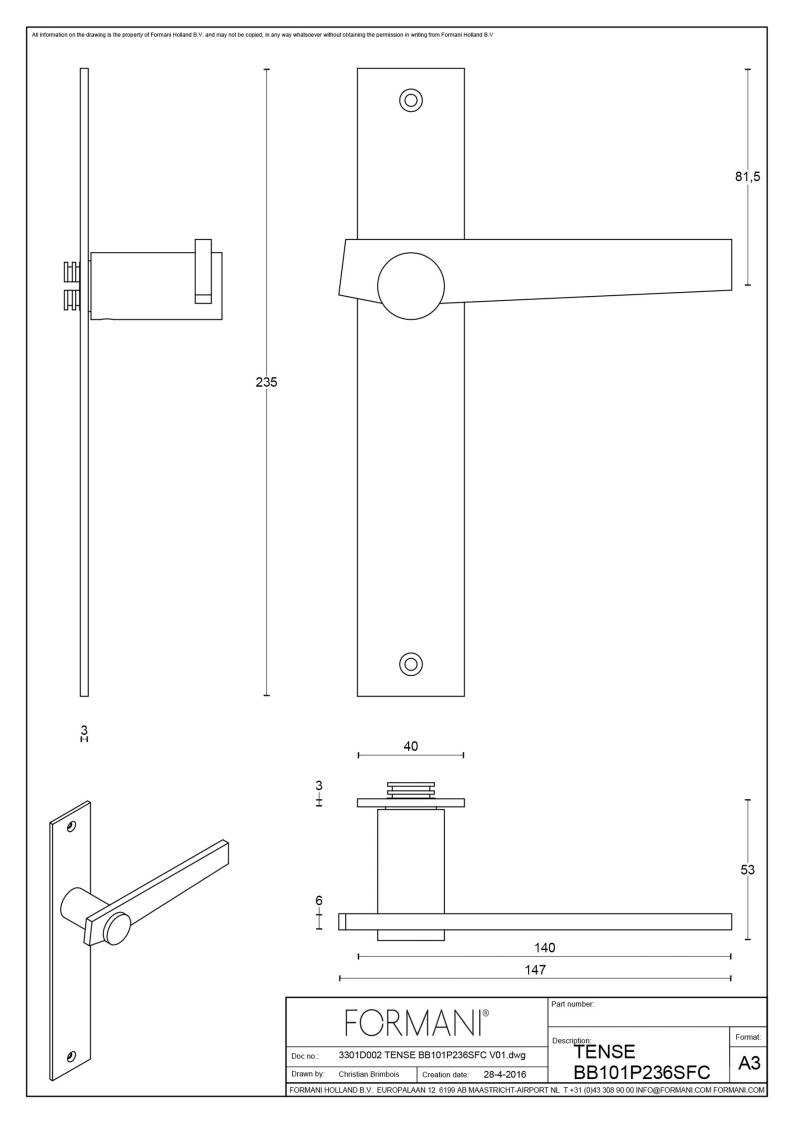

### **BB101P236SFC**

solid unsprung door handle on blind plate

#### **Product information**

Code: 3301D022INXXOF Finish: satin stainless steel UNIT: Pair Collection: TENSE Designer: Bertram Beerbaum EAN code: 8718009307489

**TENSE** by Bertram Beerbaum

The TENSE series is a total concept collection consisting of door, window, and furniture fittings.