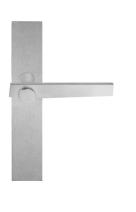

### **BB101P236SFC**

solid unsprung door handle on blind plate

#### **Product information**

Code: 3301D022INXXOF Finish: satin stainless steel UNIT: Pair Collection: TENSE Designer: Bertram Beerbaum EAN code: 8718009307489

**TENSE** by Bertram Beerbaum

The TENSE series is a total concept collection consisting of door, window, and furniture fittings.