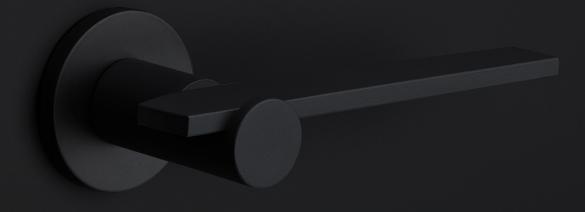

#### Finishes

- satin stainless steel
- satin black

## **TENSE** by Bertram Beerbaum

Designed by Bertram Beerbaum, our TENSE hardware series is guided by a clean aesthetic that is as robust as it is chic. Every design in the series is unique while at the same time bearing the unmistakable TENSE signature. The core of every design is the cylindrical neck to which each rectangular lever is connected in its own unique way. This is thanks to our extreme high precision welding technique, which forms a secure joint between two very different shapes. The unique characteristics of the design received an honorable mention during the German Design Awards, one of the most prestigious design contests. TENSE by Bertram Beerbaum is a total concept collection including door, window, and furniture fittings and is available in the colours stainless steel, satin black, and bronze.