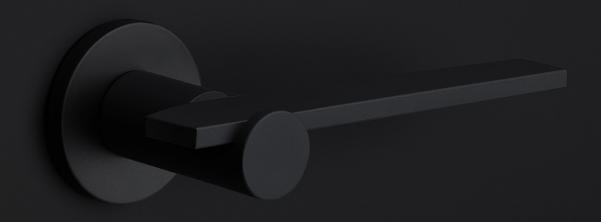

#### Finishes

- satin stainless steel
- satin stainless steel
- satin black
- satin black

### **TENSE**

by Bertram Beerbaum

Designed by Bertram Beerbaum, our TENSE hardware series is guided by a clean aesthetic that is as robust as it is chic. Every design in the series is unique while at the same time bearing the unmistakable TENSE signature. The core of every design is the cylindrical neck to which each rectangular lever is connected in its own unique way. This is thanks to our extreme high precision welding technique, which forms a secure joint between two very different shapes. The unique characteristics of the design received an honorable mention during the German Design Awards, one of the most prestigious design contests. TENSE by Bertram Beerbaum is a total concept collection including door, window, and furniture fittings and is available in the colours stainless steel, satin black, and bronze.