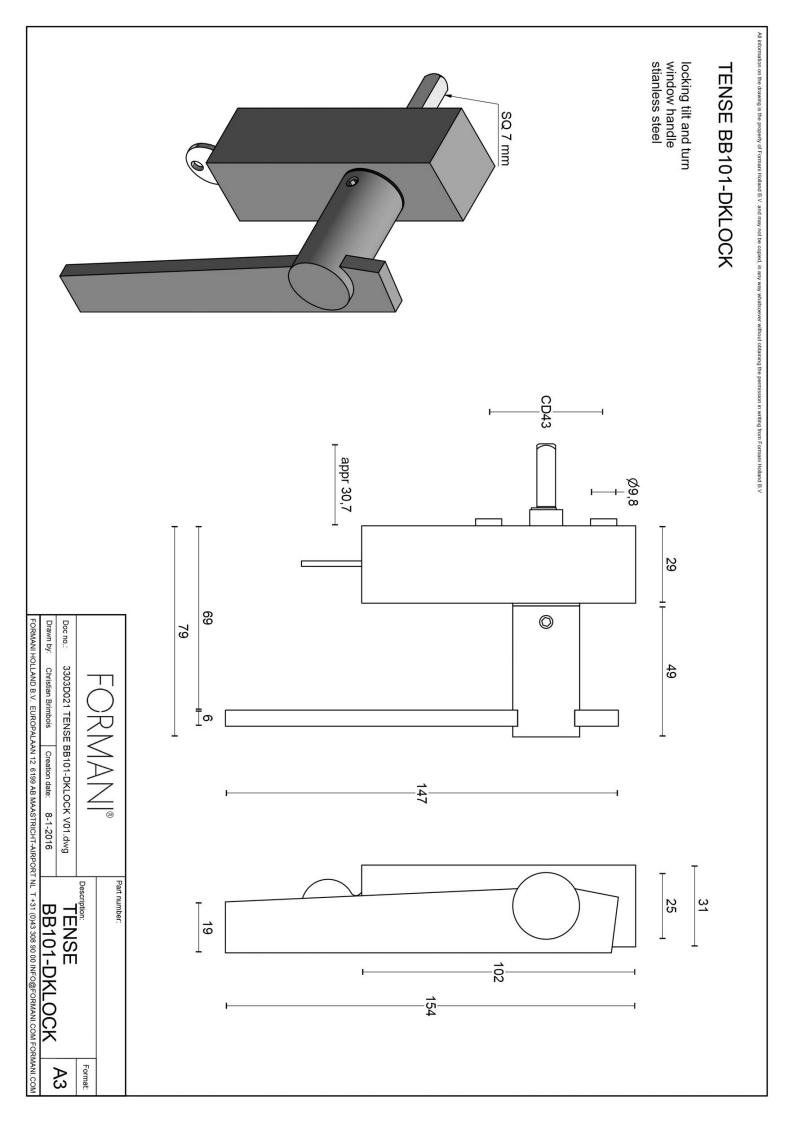

### **BB101-DKLOCK**

locking tilt and turn window handle

#### **Product information**

Code: 3303D021INXX1 Finish: satin stainless steel

UNIT: Piece Collection: TENSE

Designer: Bertram Beerbaum EAN code: 8718009298596