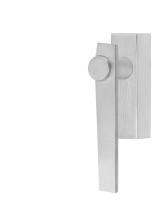

### **BB101-DKLOCK**

locking tilt and turn window handle

#### **Product information**

Code: 3303D021INXX1 Finish: satin stainless steel

UNIT: Piece Collection: TENSE

Designer: Bertram Beerbaum EAN code: 8718009298596