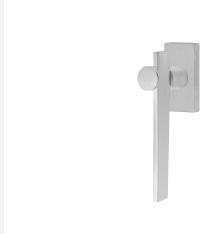

### **BB100-DK**

non-locking tilt and turn window handle

#### **Product information**

Code: 3303D001INXX1 Finish: satin stainless steel

UNIT: Piece Collection: TENSE

Designer: Bertram Beerbaum

EAN code: 8718009298480