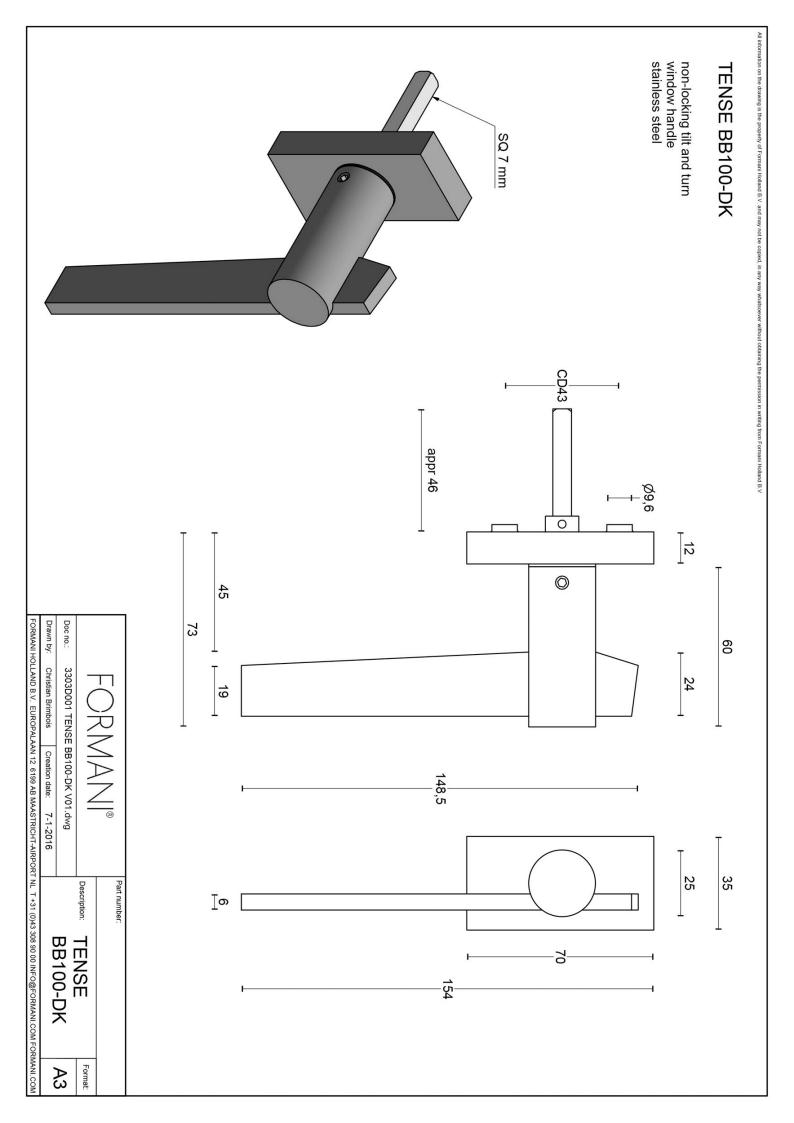

### **BB100-DK**

non-locking tilt and turn window handle

#### **Product information**

Code: 3303D001INXX1 Finish: satin stainless steel

UNIT: Piece Collection: TENSE

Designer: Bertram Beerbaum

EAN code: 8718009298480