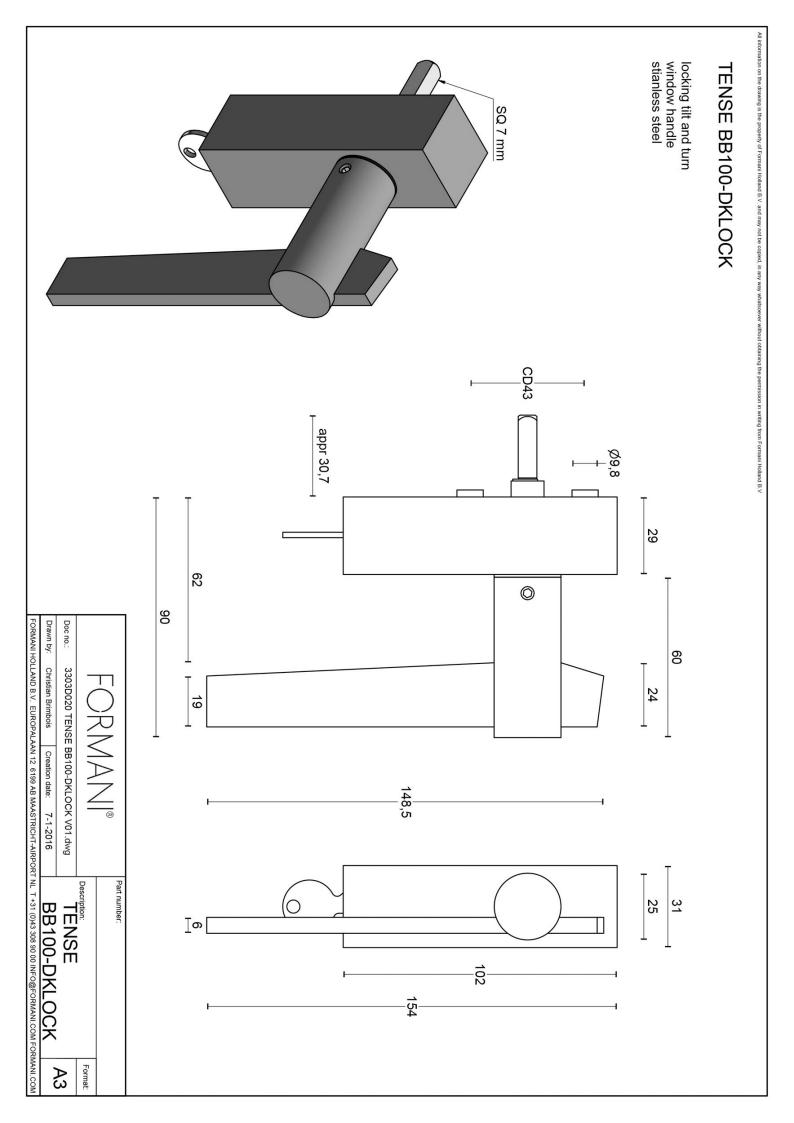

### **BB100-DKLOCK**

locking tilt and turn window handle

#### **Product information**

Code: 3303D020INXX1 Finish: satin stainless steel

UNIT: Piece Collection: TENSE

Designer: Bertram Beerbaum EAN code: 8718009298565