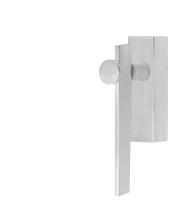

### **BB100-DKLOCK**

locking tilt and turn window handle

#### **Product information**

Code: 3303D020INXX1 Finish: satin stainless steel

UNIT: Piece Collection: TENSE

Designer: Bertram Beerbaum EAN code: 8718009298565