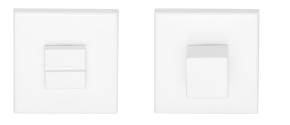

### LSQWC50

turn and release set including Q5/6/7/8 spindle

#### **Product information**

Code: 1501T062BMXXU Finish: white UNIT: Set Collection: SQUARE Designer: Formani EAN code: 8718009321553