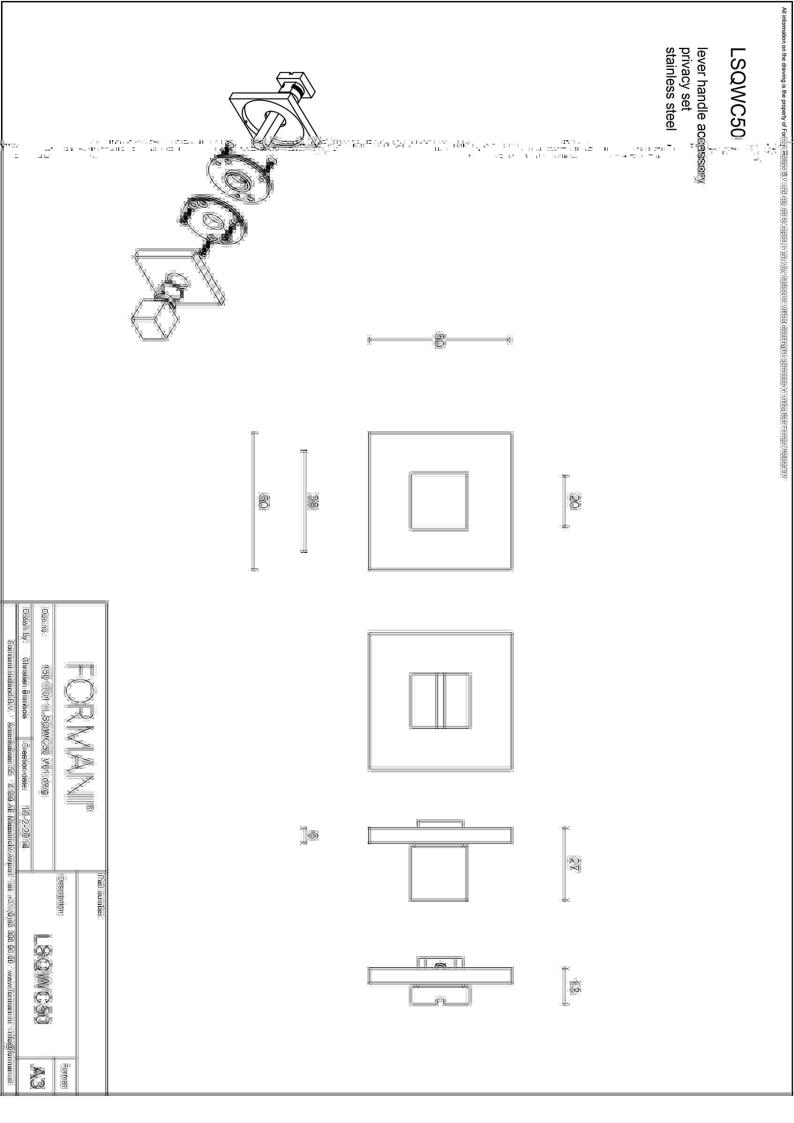

### LSQWC50

turn and release set including Q5/6/7/8 spindle

#### **Product information**

Code: 1501T062BMXXU Finish: white UNIT: Set Collection: SQUARE Designer: Formani EAN code: 8718009321553