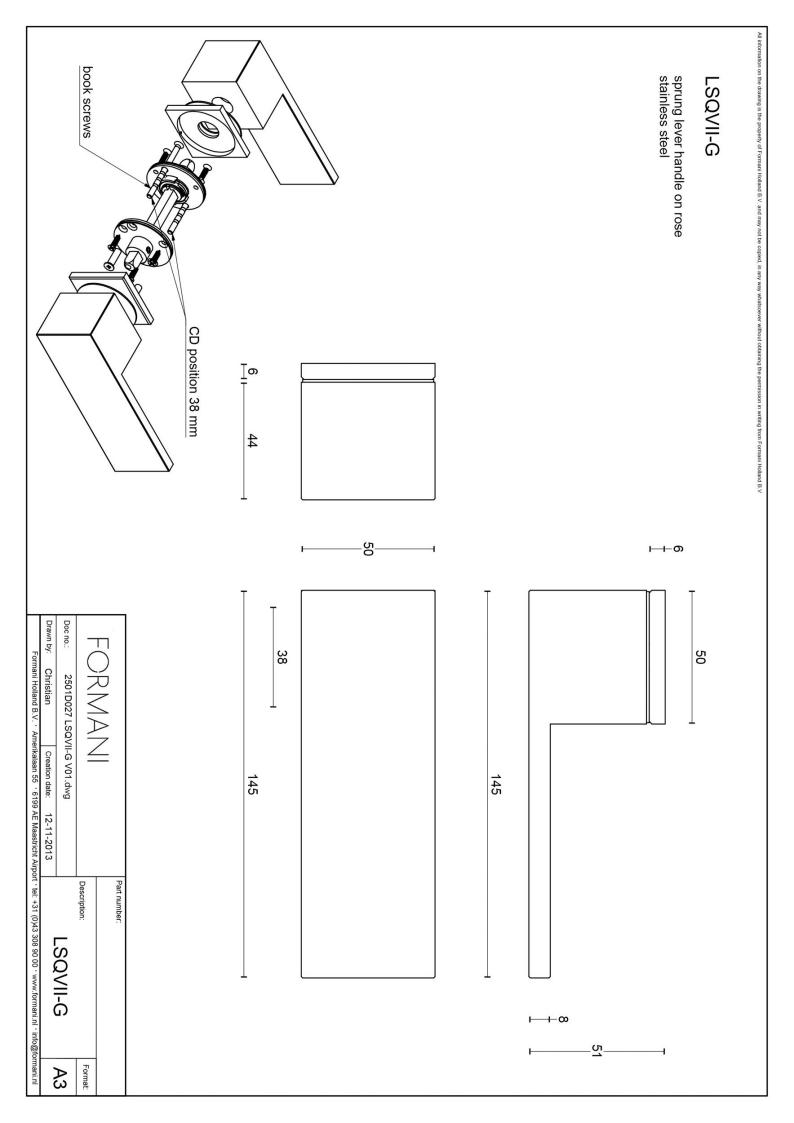

### LSQ7-G

solid sprung door handle on rose

#### **Product information**

Code: 2501D027INXX0 Finish: satin stainless steel

UNIT: Pair

Collection: SQUARE Designer: Formani

EAN code: 8718009143261

#### **Finishes**

- satin stainless steel
- polished stainless steel

LSQ7-G / 2501D027INXX0 4-7-2024