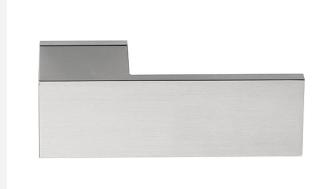

### LSQ7-G

solid sprung door handle on rose

#### **Product information**

Code: 2501D027INXX0 Finish: satin stainless steel

UNIT: Pair

Collection: SQUARE Designer: Formani

EAN code: 8718009143261

#### **Finishes**

- satin stainless steel
- polished stainless steel

LSQ7-G / 2501D027INXX0 4-7-2024