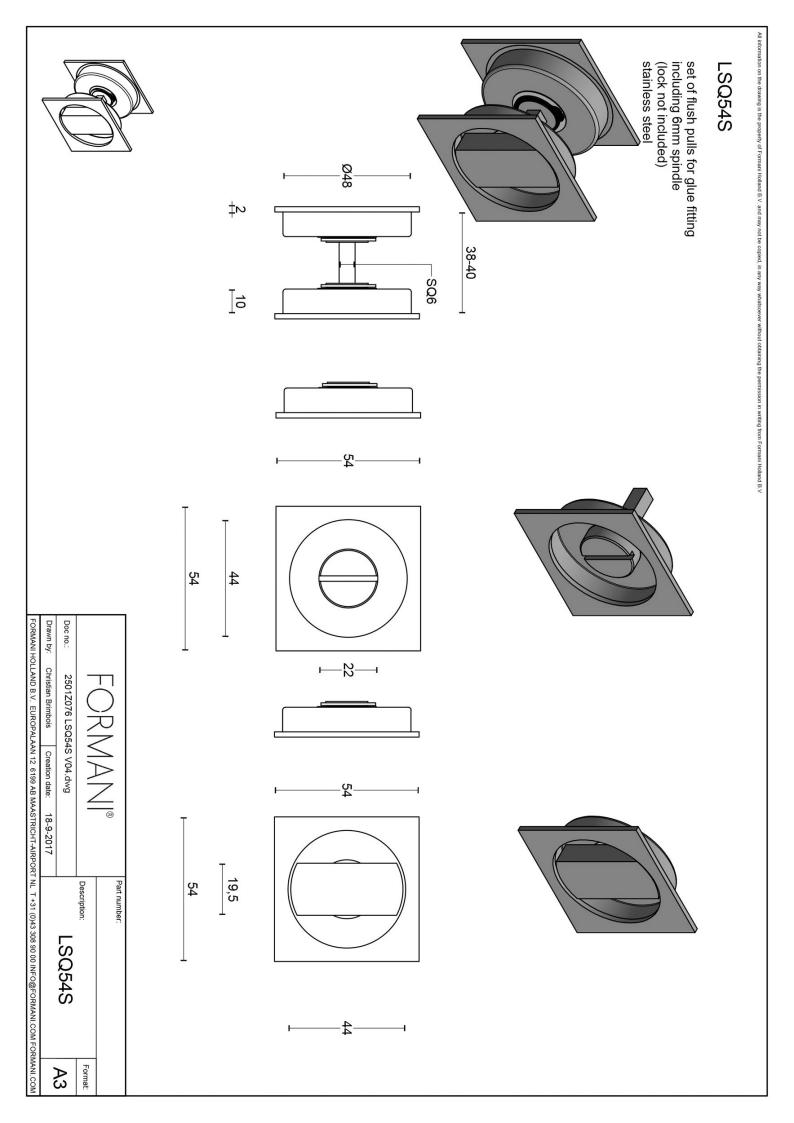

### **LSQ54S**

set of flush pulls for glue fixing including spindle

#### **Product information**

Code: 2501Z076INXX0 Finish: satin stainless steel

UNIT: Set

Collection: SQUARE Designer: Formani

EAN code: 8718009289099