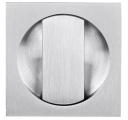

### **LSQ54S**

set of flush pulls for glue fixing including spindle

#### **Product information**

Code: 2501Z076INXX0 Finish: satin stainless steel

UNIT: Set

Collection: SQUARE Designer: Formani

EAN code: 8718009289099