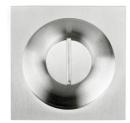

### **LSQ54S**

set of flush pulls for glue fixing including spindle

#### **Product information**

Code: 2501Z076INXX0 Finish: satin stainless steel

UNIT: Set

Collection: SQUARE Designer: Formani

EAN code: 8718009289099