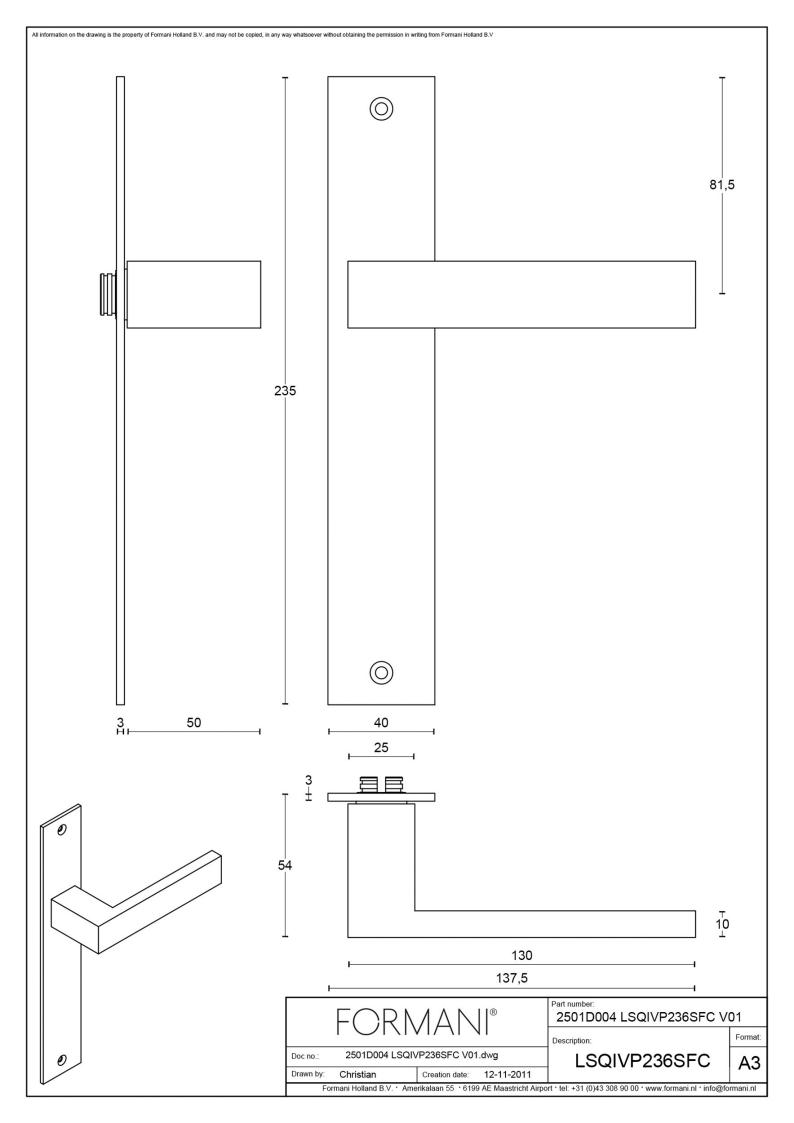

### LSQ4P236SFC

solid unsprung door handle on blind plate

#### **Product information**

Code: 2501D004INXX0F Finish: satin stainless steel UNIT: Pair Collection: SQUARE Designer: Formani EAN code: 8718009077726