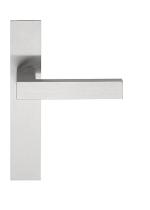

### LSQ4P236SFC

solid unsprung door handle on blind plate

#### **Product information**

Code: 2501D004INXX0F Finish: satin stainless steel UNIT: Pair Collection: SQUARE Designer: Formani EAN code: 8718009077726