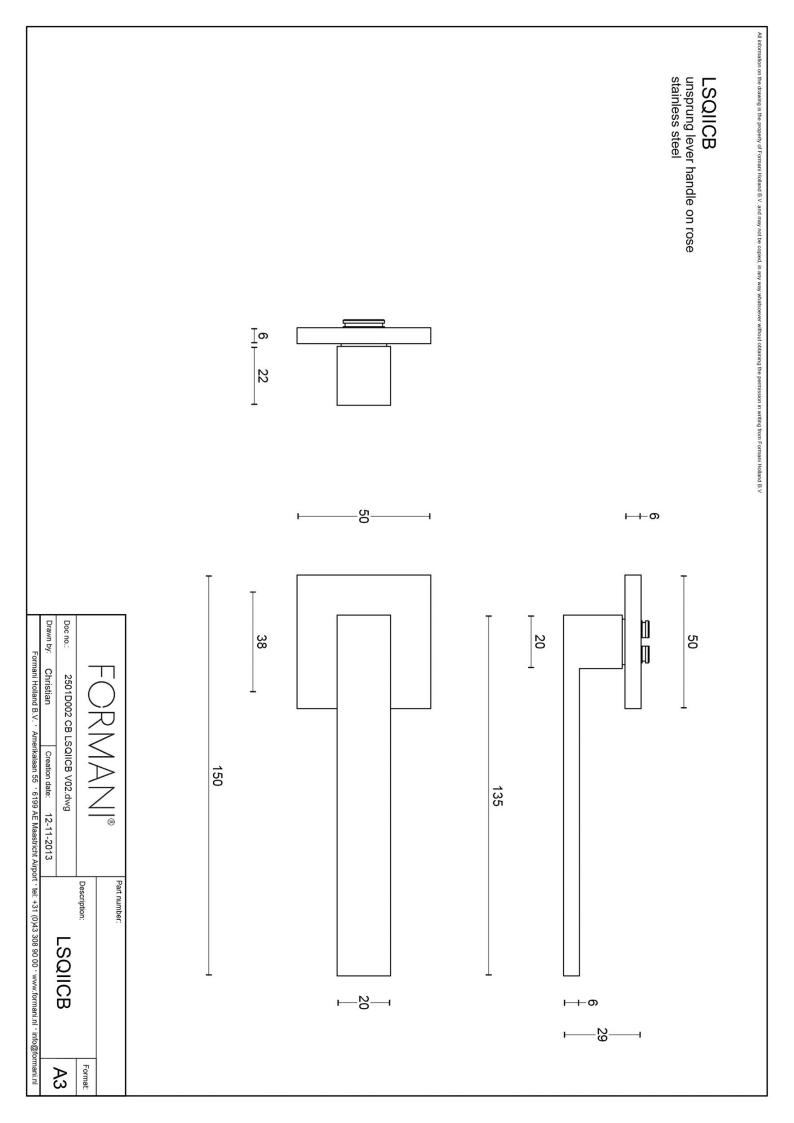

### **FORMANI**<sup>®</sup>

solid unsprung door handle with short neck on rose

#### **Product information**

Code: 2501D002INXX0CB Finish: satin stainless steel UNIT: Pair Collection: SQUARE Designer: Formani EAN code: 8718009221402

#### Finishes

satin stainless steel