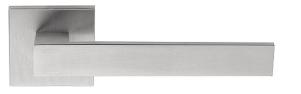

### **FORMANI**<sup>®</sup>

solid unsprung door handle with short neck on rose

#### **Product information**

Code: 2501D002INXX0CB Finish: satin stainless steel UNIT: Pair Collection: SQUARE Designer: Formani EAN code: 8718009221402

#### Finishes

satin stainless steel