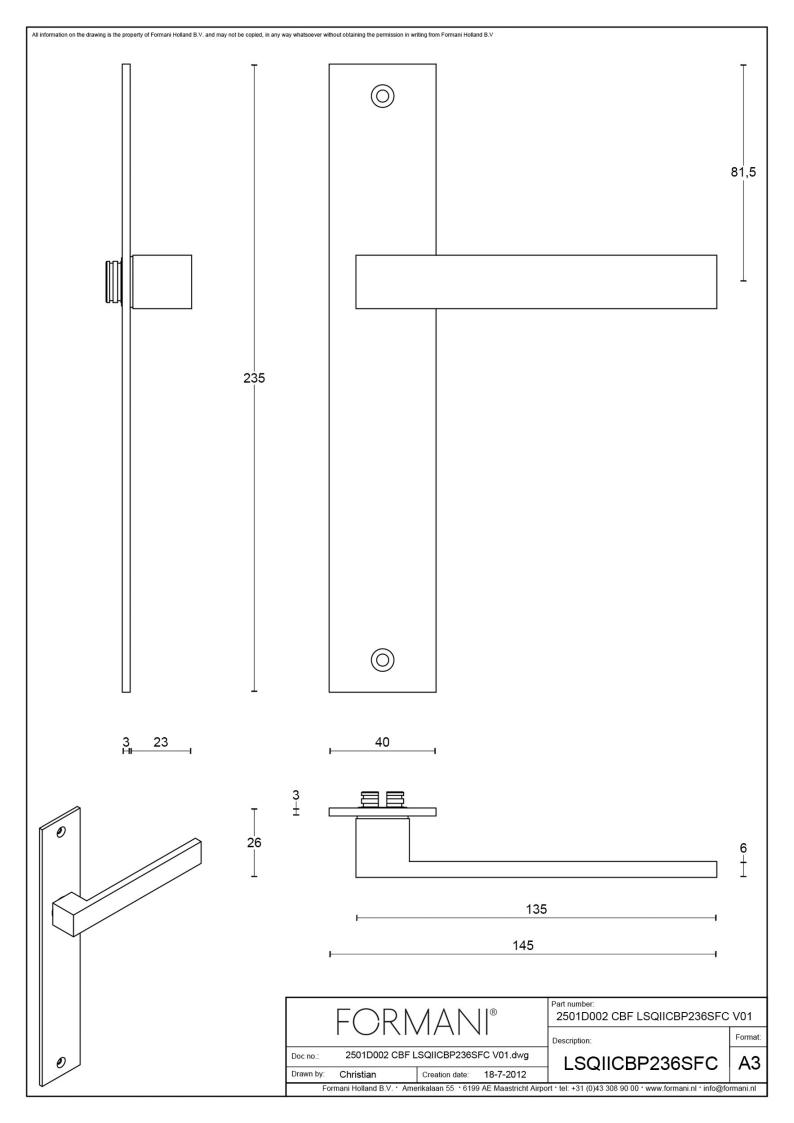

### LSQ2CBP236SFC

unsprung door handle with short neck on blind plate

#### **Product information**

Code: 2501D002INXX0CBF Finish: satin stainless steel

UNIT: Pair

Collection: SQUARE Designer: Formani

EAN code: 8718009221419