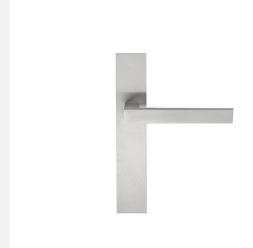

### LSQ2CBP236SFC

unsprung door handle with short neck on blind plate

#### **Product information**

Code: 2501D002INXX0CBF Finish: satin stainless steel

UNIT: Pair

Collection: SQUARE Designer: Formani

EAN code: 8718009221419