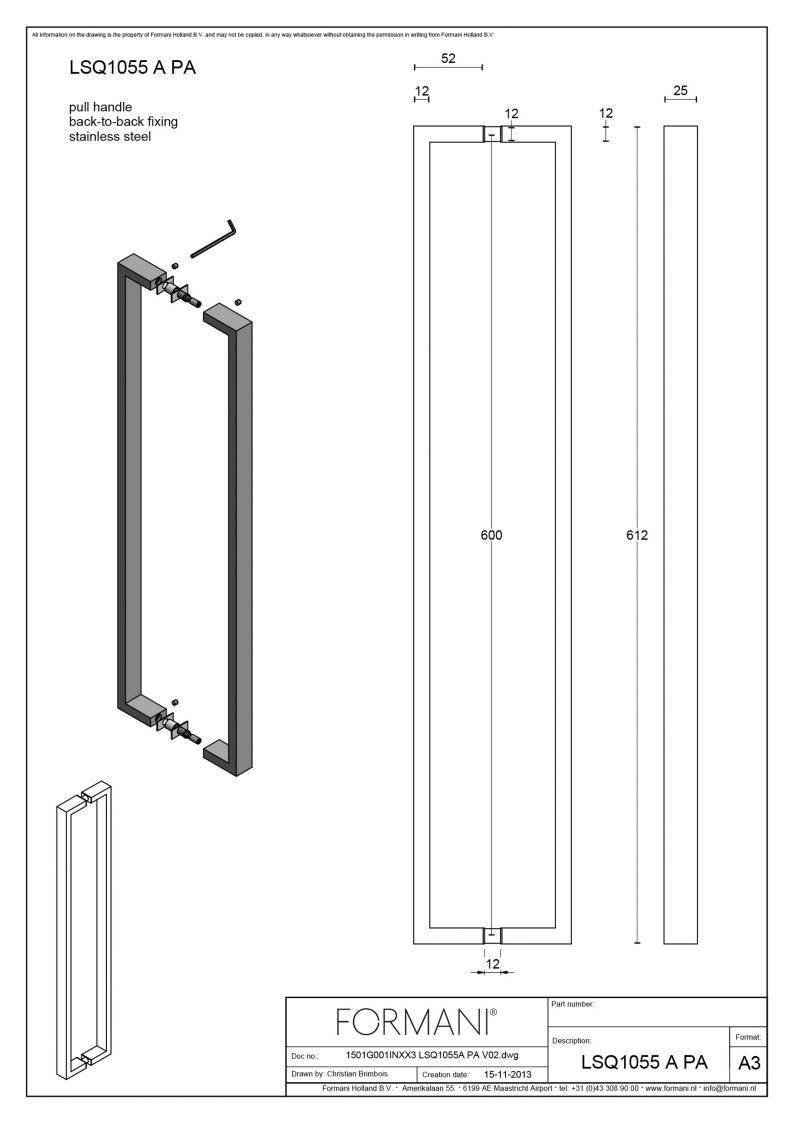

#### SQUARE by Formani

The SQUARE series is a total concept collection consisting of door, window, and furniture fittings.

set pull handles 600mm including back to back fixings

Finish: satin stainless steel EAN code: 8718009146736

#### Finishes

satin stainless steel