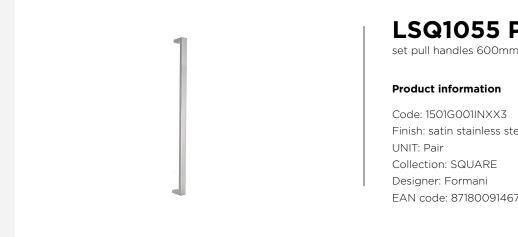

#### SQUARE by Formani

The SQUARE series is a total concept collection consisting of door, window, and furniture fittings.

set pull handles 600mm including back to back fixings

Finish: satin stainless steel EAN code: 8718009146736

#### Finishes

satin stainless steel