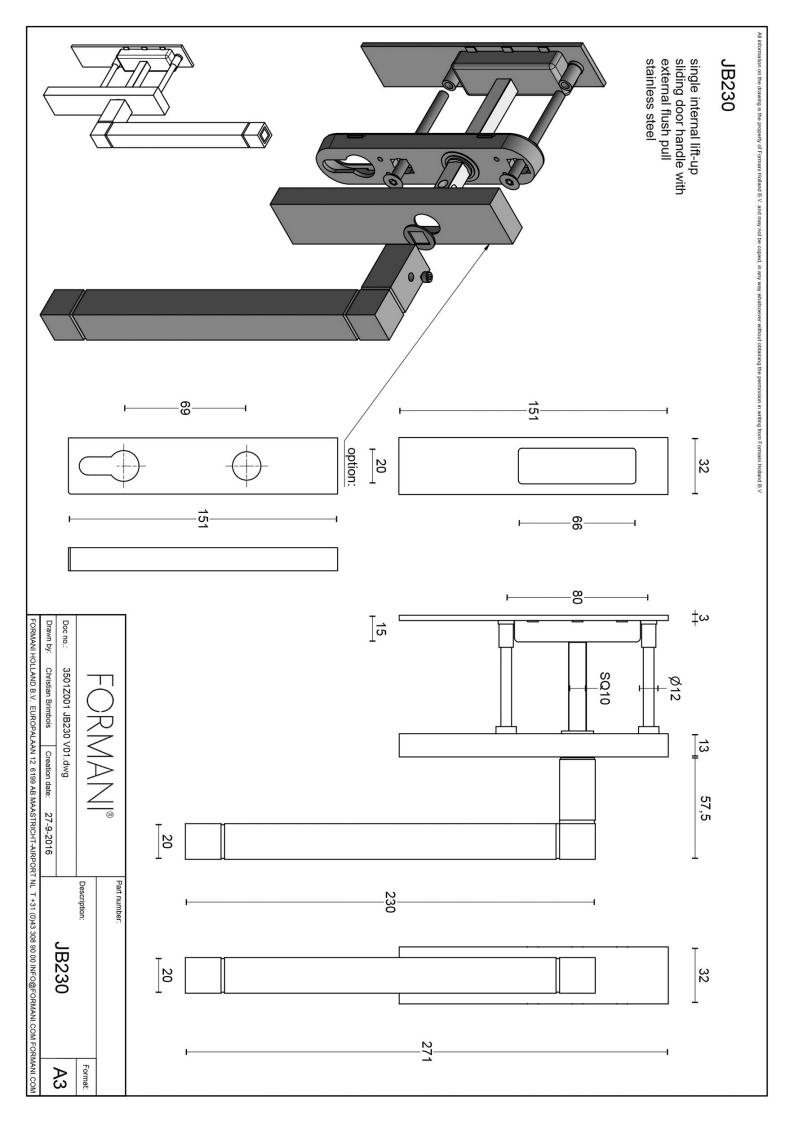

### **JB230**

solid set internal lift-up sliding door handle

#### **Product information**

Code: 3501Z001INXX0 Finish: satin stainless steel

UNIT: Set

Collection: SQUARE
Designer: Jan des Bouvrie
EAN code: 8718009320952

#### **Finishes**

- satin stainless steel
- polished stainless steel
- satin black
- O white

JB230 / 3501Z001INXX0 4-7-2024