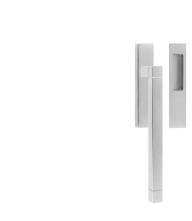

### **JB230**

solid set internal lift-up sliding door handle

#### **Product information**

Code: 3501Z001INXX0 Finish: satin stainless steel

UNIT: Set

Collection: SQUARE
Designer: Jan des Bouvrie
EAN code: 8718009320952

#### **Finishes**

- satin stainless steel
- polished stainless steel
- satin black
- O white

JB230 / 3501Z001INXX0 4-7-2024