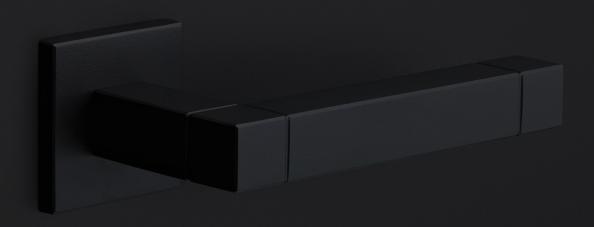

#### **Finishes**

- satin stainless steel
- polished stainless steel
- satin black
- O white

JB230 / 3501Z001INXX0 4-7-2024

## **SQUARE**

by Jan des Bouvrie

The SQUARE series' minimalistic design is a eulogy to the perfection of square and rectangular shapes. While the series is simplistic, its finer details are what make it truly unique. All the products have a bold and well-defined look, but their chamfered edges make them wonderfully tactile. The late Jan des Bouvrie, founding father of Dutch design, contributed to the series and imparted the final touches by adding smooth lines to the SQUARE design, accentuating the major elements. Each product of the series is made of solid materials and is manually tested for 100% straightness using a variety of tools and templates. Square has to be square, after all. This well-established series is the most comprehensive total concept range - including door, window and furniture fittings - featuring the largest number of products. One can recognize a Jan des Bouvrie by the smooth lines that emphasize the major elements of the lever handle and complete the design.