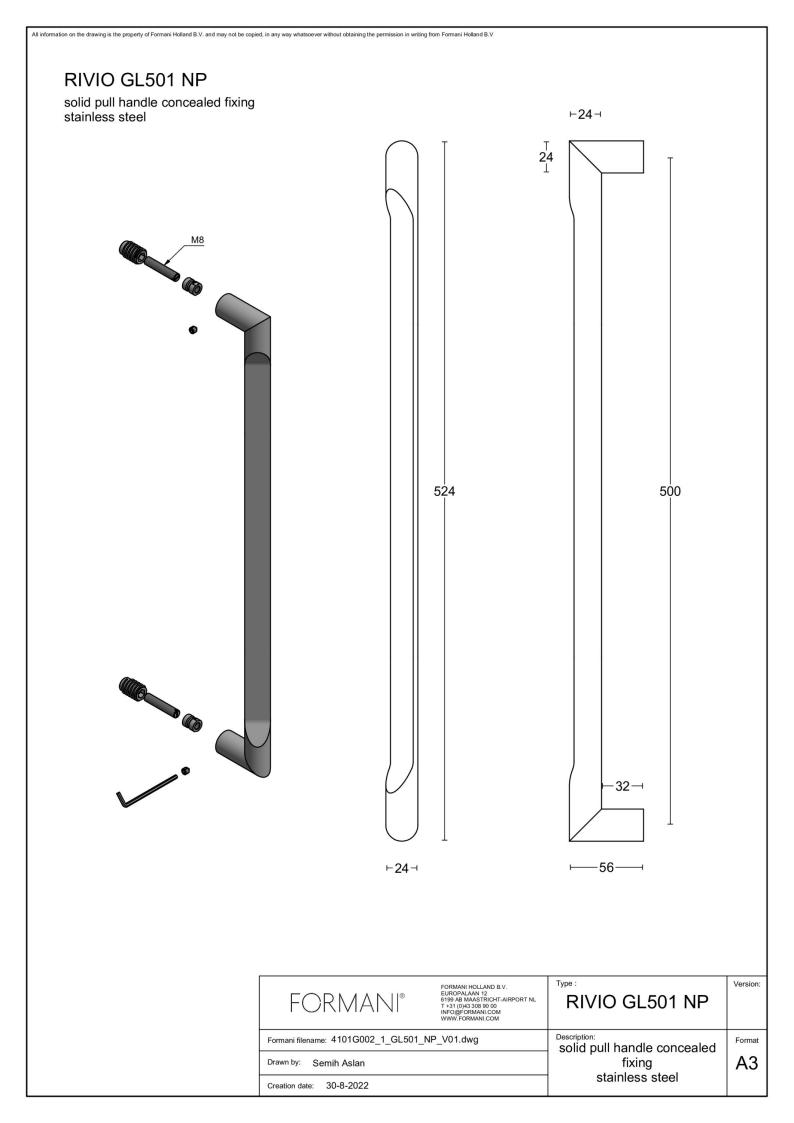

### **GL501 NP**

pull handle including concealed fixings

#### **Product information**

Code: 4101GO02INXX1 Finish: satin stainless steel UNIT: Piece Collection: RIVIO Designer: Gensler EAN code: 8718009440278

#### Finishes

Transition was the watchword for Gensler when designing RIVIO. Based on the transition from something lighter to something more solid, the flowing cutaways allow the thumb and fingers to engage in a uniquely comfortable way, affording a better grip and making opening and closing easier. Carved through the centre of its circular section, the handle continues its way back to the whole at a gentle incline. Ergonomic and elegant, it's offered in two variants, with either a curve or a 90-degree angle leading to the neck and rose.