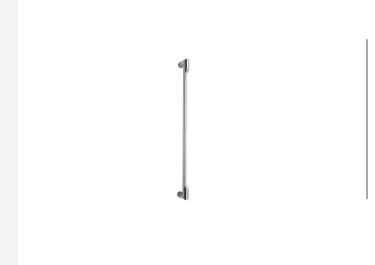

### **GL501 NP**

pull handle including concealed fixings

#### **Product information**

Code: 4101GO02INXX1 Finish: satin stainless steel UNIT: Piece Collection: RIVIO Designer: Gensler EAN code: 8718009440278