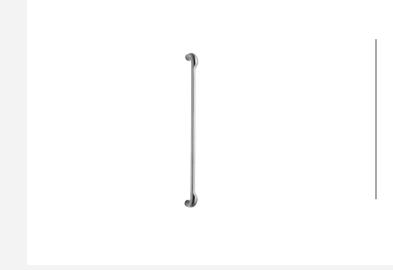

### **GL500 NP**

pull handle including concealed fixings

#### **Product information**

Code: 4101G001INXX1 Finish: satin stainless steel UNIT: Piece Collection: RIVIO Designer: Gensler EAN code: 8718009439821

#### Finishes

Transition was the watchword for Gensler when designing RIVIO. Based on the transition from something lighter to something more solid, the flowing cutaways allow the thumb and fingers to engage in a uniquely comfortable way, affording a better grip and making opening and closing easier. Carved through the centre of its circular section, the handle continues its way back to the whole at a gentle incline. Ergonomic and elegant, it's offered in two variants, with either a curve or a 90-degree angle leading to the neck and rose.