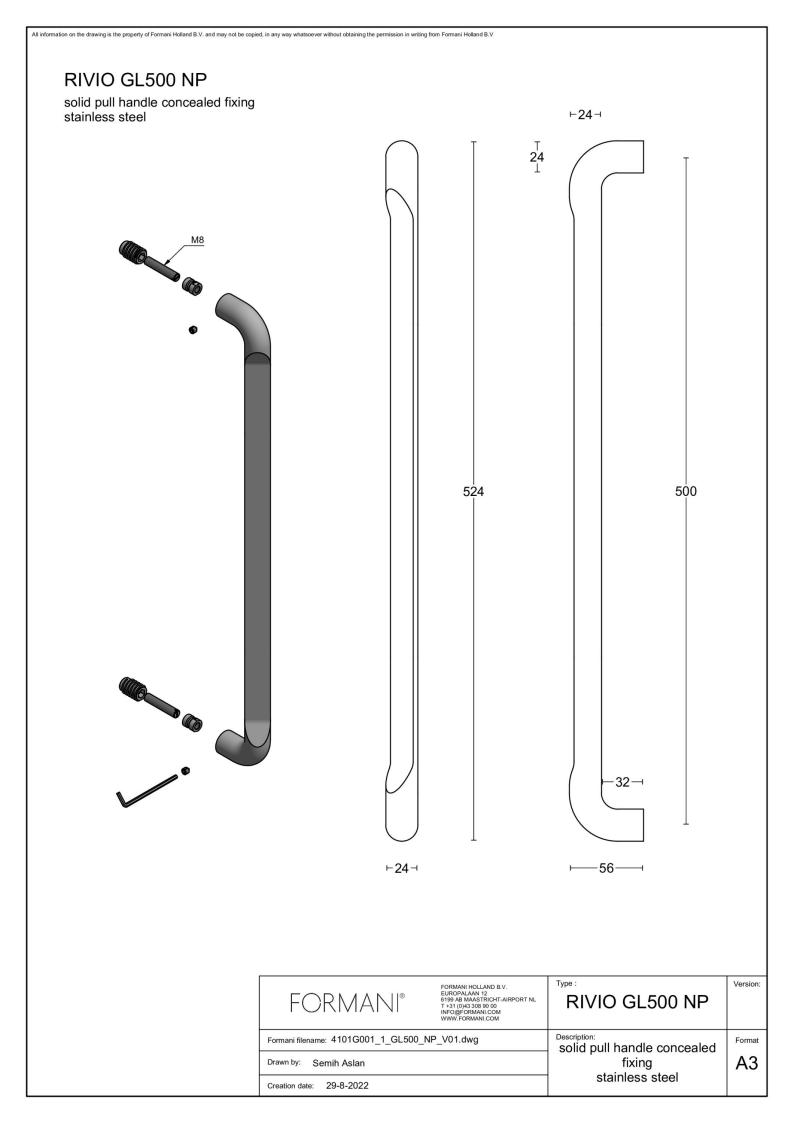

### **GL500 NP**

pull handle including concealed fixings

#### **Product information**

Code: 4101G001INXX1 Finish: satin stainless steel UNIT: Piece Collection: RIVIO Designer: Gensler EAN code: 8718009439821

#### Finishes

Transition was the watchword for Gensler when designing RIVIO. Based on the transition from something lighter to something more solid, the flowing cutaways allow the thumb and fingers to engage in a uniquely comfortable way, affording a better grip and making opening and closing easier. Carved through the centre of its circular section, the handle continues its way back to the whole at a gentle incline. Ergonomic and elegant, it's offered in two variants, with either a curve or a 90-degree angle leading to the neck and rose.