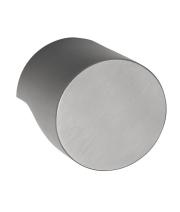

### **GL200V**

solid front door knob fixed on rose

#### **Product information**

Code: 4102K001INXX0 Finish: satin stainless steel

UNIT: Piece Collection: RIVIO Designer: Gensler

EAN code: 8718009440155