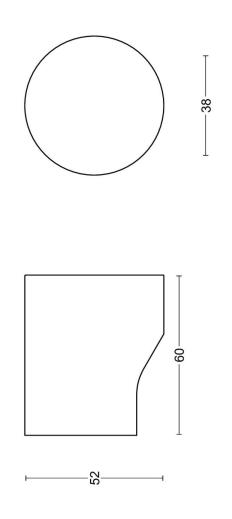

#### **Product information**

Code: 4102K001INXX0 Finish: satin stainless steel

UNIT: Piece Collection: RIVIO Designer: Gensler

EAN code: 8718009440155