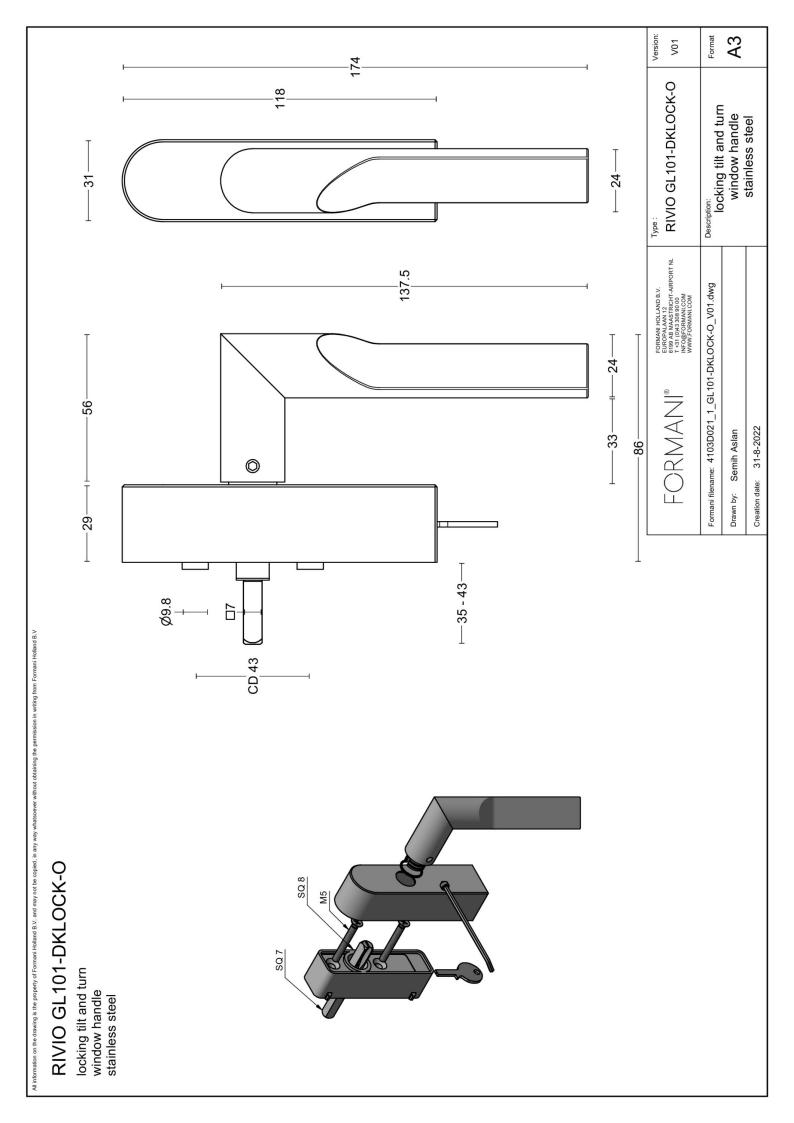

## GL101-DKLOCK-O

locking tilt and turn window handle

#### **Product information**

Code: 4103D021INXX2 Finish: satin stainless steel UNIT: Piece Collection: RIVIO Designer: Gensler EAN code: 8718009440629