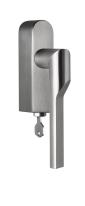

## GL101-DKLOCK-O

locking tilt and turn window handle

#### Finishes

- bronze
- PVD satin gold
- PVD satin gold
- satin stainless steel
- satin stainless steel
- PVD satin black
- PVD satin black

Transition was the watchword for Gensler when designing RIVIO. Based on the transition from something lighter to something more solid, the flowing cutaways allow the thumb and fingers to engage in a uniquely comfortable way, affording a better grip and making opening and closing easier. Carved through the centre of its circular section, the handle continues its way back to the whole at a gentle incline. Ergonomic and elegant, it's offered in two variants, with either a curve or a 90-degree angle leading to the neck and rose.