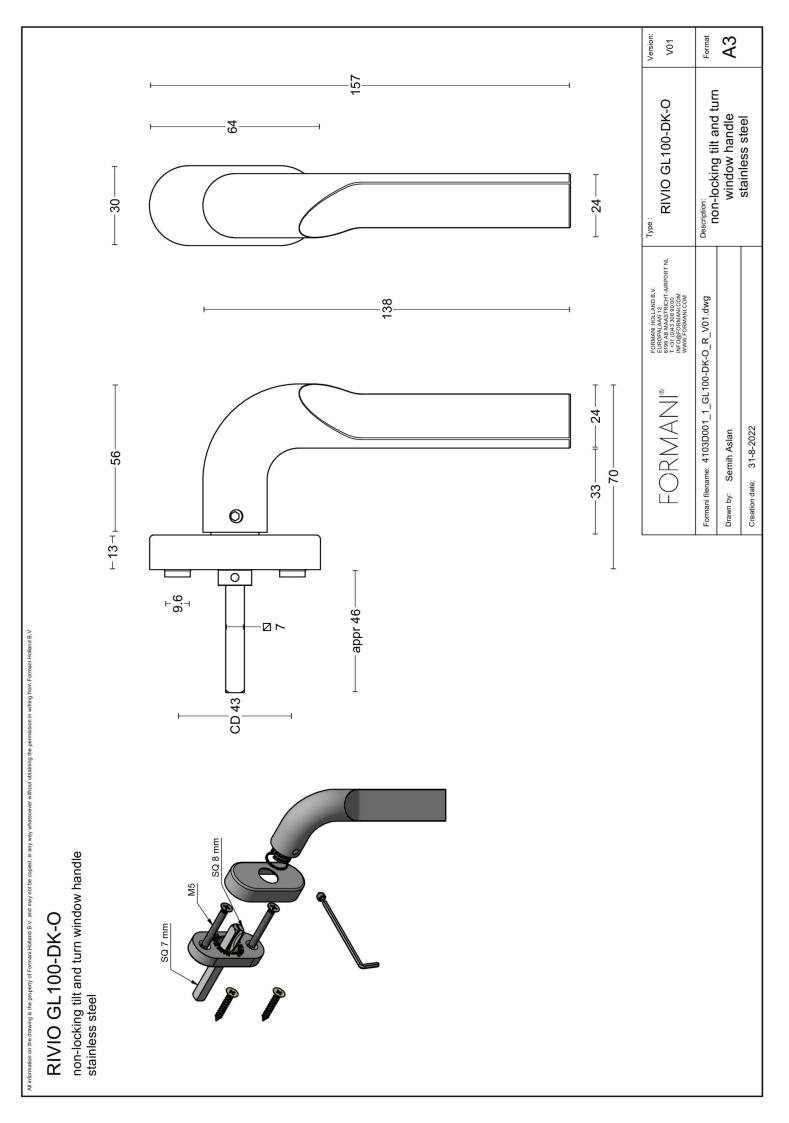

### GL100-DK-O

non-locking tilt and turn window handle

#### **Product information**

Code: 4103D001INXX2 Finish: satin stainless steel UNIT: Piece Collection: RIVIO Designer: Gensler EAN code: 8718009440568