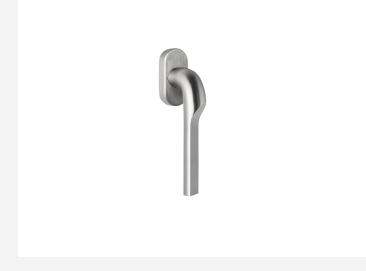

### GL100-DK-O

non-locking tilt and turn window handle

Transition was the watchword for Gensler when designing RIVIO. Based on the transition from something lighter to something more solid, the flowing cutaways allow the thumb and fingers to engage in a uniquely comfortable way, affording a better grip and making opening and closing easier. Carved through the centre of its circular section, the handle continues its way back to the whole at a gentle incline. Ergonomic and elegant, it's offered in two variants, with either a curve or a 90-degree angle leading to the neck and rose.