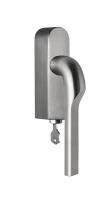

### GL100-DKLOCK-O

locking tilt and turn window handle

Transition was the watchword for Gensler when designing RIVIO. Based on the transition from something lighter to something more solid, the flowing cutaways allow the thumb and fingers to engage in a uniquely comfortable way, affording a better grip and making opening and closing easier. Carved through the centre of its circular section, the handle continues its way back to the whole at a gentle incline. Ergonomic and elegant, it's offered in two variants, with either a curve or a 90-degree angle leading to the neck and rose.

## Gensler

Design philosophy: Based on the transition from something lighter to something more solid, the flowing cutaways allow the thumb and fingers to engage in a uniquely comfortable way, affording a better grip and making opening and closing easier.