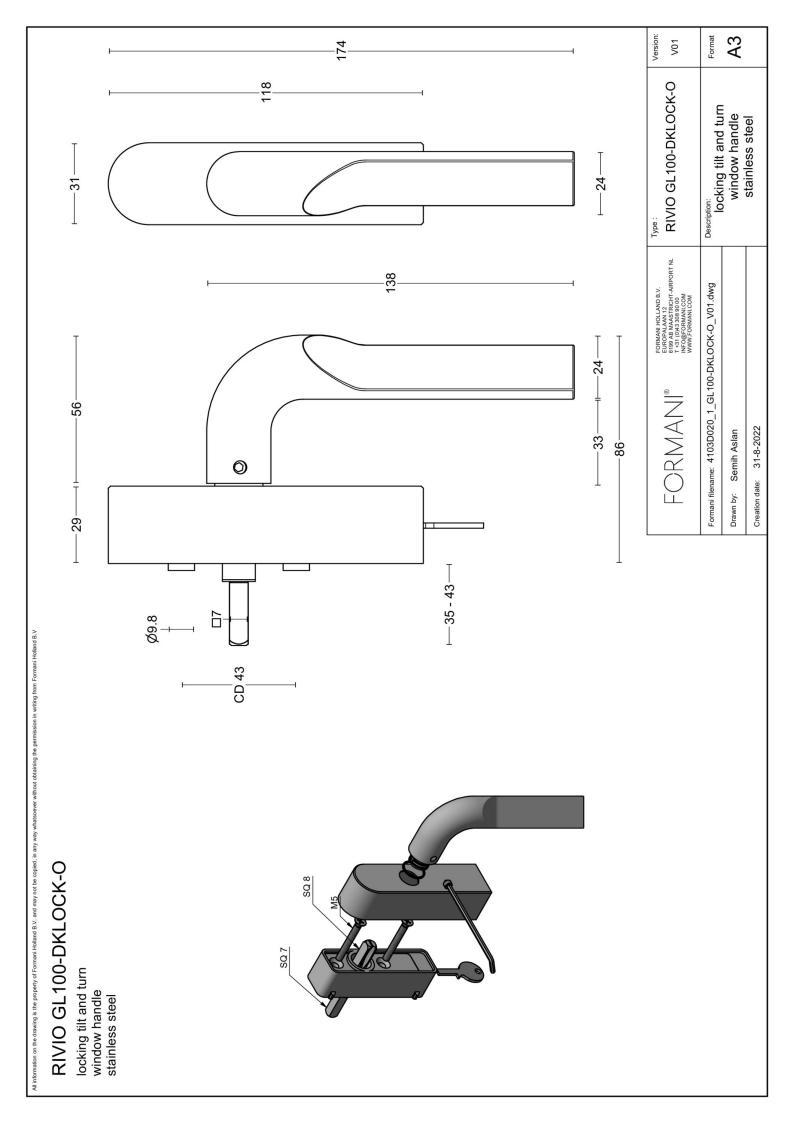

### GL100-DKLOCK-O

locking tilt and turn window handle

#### **Product information**

Code: 4103D020INXX2 Finish: satin stainless steel UNIT: Piece Collection: RIVIO Designer: Gensler EAN code: 8718009440605