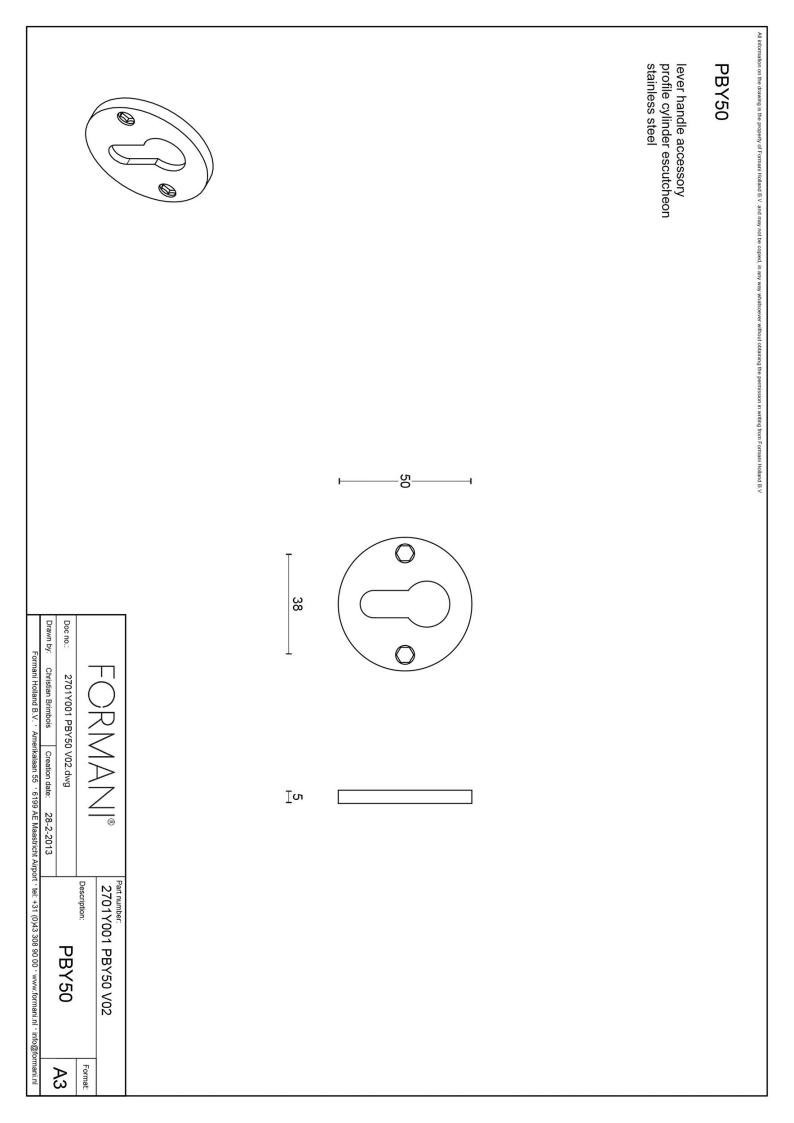

### PBY50

profile cylinder escutcheon round

#### **Product information**

Code: 2701Y001INXXO Finish: satin stainless steel UNIT: Piece Collection: ONE Designer: Piet Boon EAN code: 8718009207734