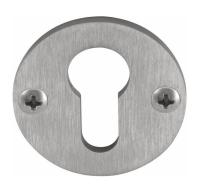

### PBY50

profile cylinder escutcheon round

#### **Product information**

Code: 2701Y001INXXO Finish: satin stainless steel UNIT: Piece Collection: ONE Designer: Piet Boon EAN code: 8718009207734