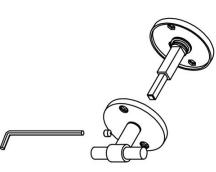

#### PBWC50

turn and release set including Q5/6/7/8 spindle

# PBWC50

lever handle accessory privacy set stainless steel

50

Drawn by: Christian Brimbois Creation date: 22-3-2013

Formani Holland B.V. - Amerikalaan 55 - 6199 AE Maastricht Airport - tel: +31 (0)43 308 90 00 - www.formani.nl - info@formani.nl