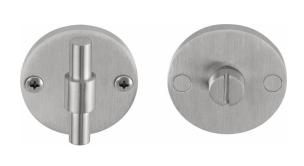

#### PBWC50

turn and release set including Q5/6/7/8 spindle

#### **Product information**

Code: 2701T001INXXU Finish: satin stainless steel

UNIT: Set

Collection: ONE Designer: Piet Boon

EAN code: 8718009346037

# PBWC50

lever handle accessory privacy set stainless steel

50

Drawn by: Christian Brimbois Creation date: 22-3-2013

Formani Holland B.V. - Amerikalaan 55 - 6199 AE Maastricht Airport - tel: +31 (0)43 308 90 00 - www.formani.nl - info@formani.nl