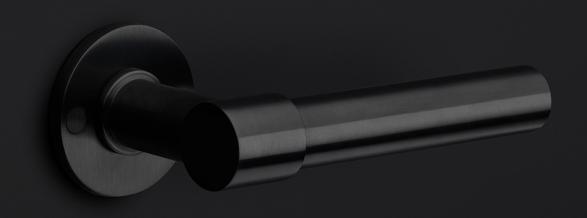

#### PBWC50

turn and release set including Q5/6/7/8 spindle

#### **Product information**

Code: 2701T001INXXU Finish: satin stainless steel

UNIT: Set

Collection: ONE Designer: Piet Boon

EAN code: 8718009346037

# PBWC50

lever handle accessory privacy set stainless steel

50

Drawn by: Christian Brimbois Creation date: 22-3-2013

Formani Holland B.V. - Amerikalaan 55 - 6199 AE Maastricht Airport - tel: +31 (0)43 308 90 00 - www.formani.nl - info@formani.nl