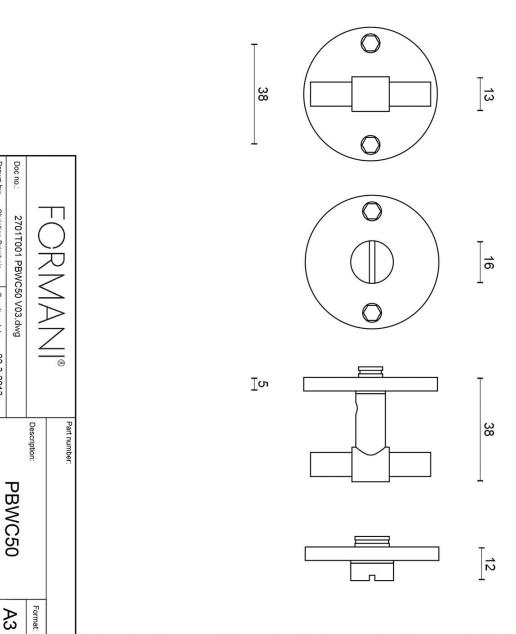

#### PBWC50

turn and release set including Q5/6/7/8 spindle

# PBWC50

lever handle accessory privacy set stainless steel

50

Drawn by: Christian Brimbois Creation date: 22-3-2013

Formani Holland B.V. - Amerikalaan 55 - 6199 AE Maastricht Airport - tel: +31 (0)43 308 90 00 - www.formani.nl - info@formani.nl