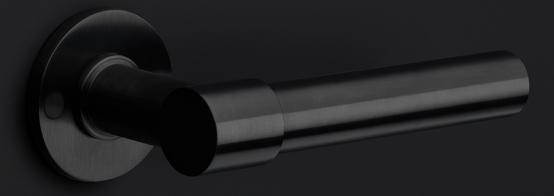

#### **Product information**

Code: 2702SR01INXXO Finish: satin stainless steel UNIT: Set Collection: ONE Designer: Piet Boon EAN code: 8718009164716

#### Finishes

O white

satin stainless steel

Simplicity is the essence of the design of our iconic ONE hardware series by Piet Boon, with the cylindrical volume forming its core. The clean lines and high-quality finish embody beauty and refinement, forming a coherent, elegant whole. It's safe to say that the ONE series has developed into a true icon in the world of door handles and interior design.