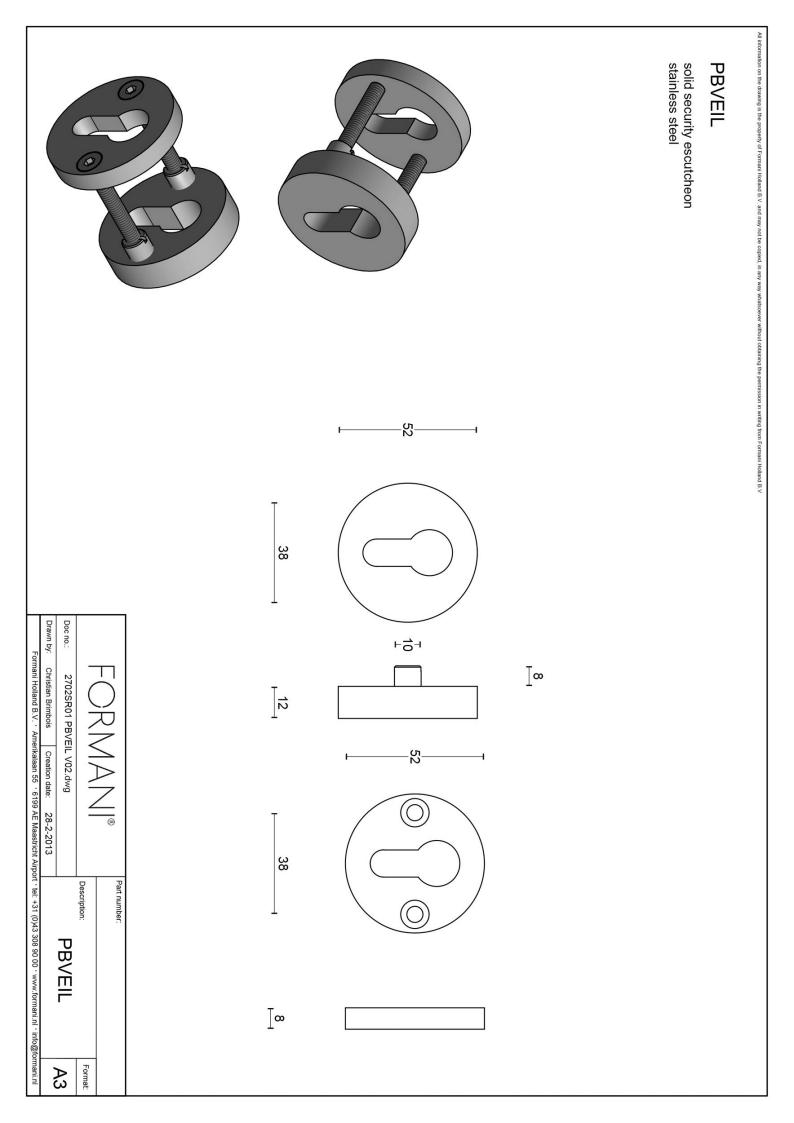

### PBVEIL

solid security escutcheon SKG\*\*\*

#### **Product information**

Code: 2702SR01INXXO Finish: satin stainless steel UNIT: Set Collection: ONE Designer: Piet Boon EAN code: 8718009164716