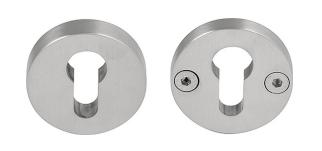

### PBVEIL

solid security escutcheon SKG\*\*\*

#### **Product information**

Code: 2702SR01INXXO Finish: satin stainless steel UNIT: Set Collection: ONE Designer: Piet Boon EAN code: 8718009164716